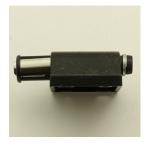

#### **Product Images**

#### **Description**

- 30486.1 Black magnetic pressure catch for use on cabinet and cupboard doors with no handles.
- Supplied with a 35mm x 12mm steel receiver plate which connects with the magnetic tip at the end of the plunger.
- The door is automatically opened by simply applying pressure to the door itself, thus activating the release spring in the fitting.
- Light finger pressure on the door is sufficient to close it again. The door is held closed by the magnet gripping the steel receiver plate attached to the back (inside) of the cupboard door.
- This spring catch can be use on overlay or inset doors.
- PLEASE NOTE This touch latch is only suitable for use with standard butt hinges or **UN**-sprung blum style concealed hinges.
- Ideal for use on wardrobes, cabinet doors, bathroom cupboard doors.