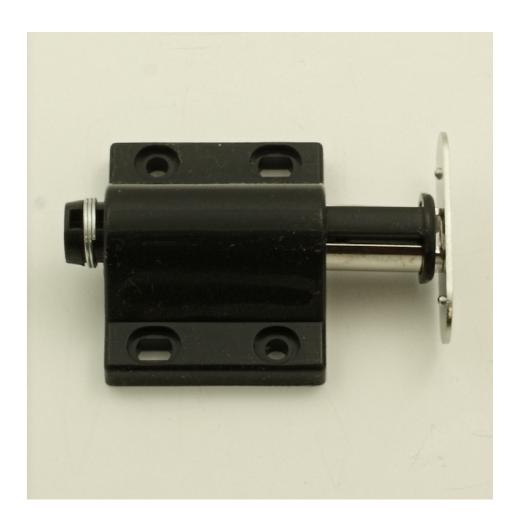

#### **Product Images**

#### **Description**

- 30486.1 Black magnetic pressure catch for use on cabinet and cupboard doors with no handles.
- Supplied with a 35mm x 12mm steel receiver plate which connects with the magnetic tip at the end of the plunger.
- The door is automatically opened by simply applying pressure to the door itself, thus activating the release spring in the fitting.
- Light finger pressure on the door is sufficient to close it again. The door is held closed by the magnet gripping the steel receiver plate attached to the back (inside) of the cupboard door.
- This spring catch can be use on overlay or inset doors.
- PLEASE NOTE This touch latch is only suitable for use with standard butt hinges or **UN**-sprung blum style concealed hinges.
- Ideal for use on wardrobes, cabinet doors, bathroom cupboard doors.

## **Base Material**

- Body made from plastic.
- Receiver made from steel.

## **Finish Details**

• Black plastic body, with bright zinc plated receiver plate.