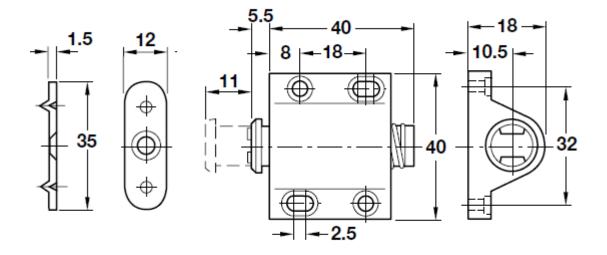

magnetic pressure catch for use on cabinet and cupboard doors with no handles.
- Supplied with a 35mm x 12mm steel receiver plate which connects with the magnetic tip at the end of the plunger.
- The door is automatically opened by simply applying pressure to the door itself, thus activating the release spring in the fitting.
- Light finger pressure on the door is sufficient to close it again. The door is held closed by the magnet gripping the steel receiver plate attached to the back (inside) of the cupboard door.
- This spring catch can be use on overlay or inset doors.
- PLEASE NOTE This touch latch is only suitable for use with standard butt hinges or **UN**-sprung blum style concealed hinges.
- Ideal for use on wardrobes, cabinet doors, bathroom cupboard doors.

## **Size Details**



## **Base Material**

- Body made from plastic.
- Receiver made from steel.

## **Finish Details**

• Black plastic body, with bright zinc plated receiver plate.

# **Fixings**

• The body of the touch latch must be fitted to the carcass or door frame - (see below images.)



# **Usage**

- Suitable for use on overlay doors (doors that sit on top of the carcass or frame.)
- Suitable for use on inset doors (doors that sit inside that carcass or door frame.)



- Please note this touch latch is **not suitable** for use with **sprung** blum style kitchen hinges. (a sprung blum hinge "snaps" the door closed.)
- Only suitable for use with standard butt hinges and un-sprung blum style cabinet hinges.
- The door must be able to be pushed inwards by a minimum of 2mm for the spring to release.

#