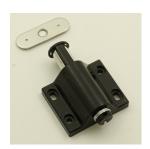

#### **Product Images**

#### **Description**

- 30486.1 Black magnetic pressure catch for use on cabinet and cupboard doors with no handles.
- Supplied with a 35mm x 12mm steel receiver plate which connects with the magnetic tip at the end of the plunger.
- The door is automatically opened by simply applying pressure to the door itself, thus activating the release spring in the fitting.
- Light finger pressure on the door is sufficient to close it again. The door is held closed by the magnet gripping the steel receiver plate attached to the back (inside) of the cupboard door.
- This spring catch can be use on overlay or inset doors.
- PLEASE NOTE This touch latch is only suitable for use with standard butt hinges or **UN**-sprung blum style concealed hinges.
- Ideal for use on wardrobes, cabinet doors, bathroom cupboard doors.

## **Unit Of Sale**

- Sold individually (Each)
- Comes supplied with a 35mm x 12mm steel receiver plate.