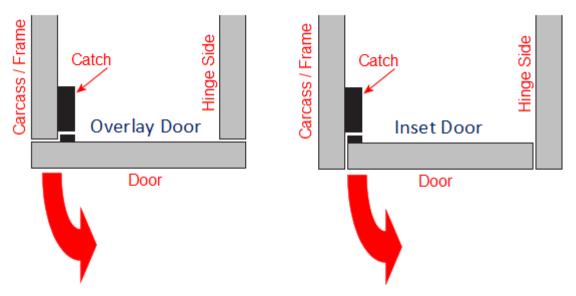

# **Usage**

- Suitable for use on overlay doors (doors that sit on top of the carcass or frame.)
- Suitable for use on inset doors (doors that sit inside that carcass or door frame.)

- Please note this touch latch is **not suitable** for use with **sprung** blum style kitchen hinges. (a sprung blum hinge "snaps" the door closed.)
- Only suitable for use with standard butt hinges and un-sprung blum style cabinet hinges.
- The door must be able to be pushed inwards by a minimum of 2mm for the spring to release.