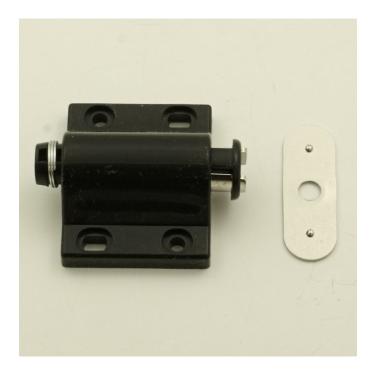

#### **Product Images**

#### **Description**

- 30486.1 Black magnetic pressure catch for use on cabinet and cupboard doors with no handles.
- Supplied with a 35mm x 12mm steel receiver plate which connects with the magnetic tip at the end of the plunger.
- The door is automatically opened by simply applying pressure to the door itself, thus activating the release spring in the fitting.
- Light finger pressure on the door is sufficient to close it again. The door is held closed by the magnet gripping the steel receiver plate attached to the back (inside) of the cupboard door.
- This spring catch can be use on overlay or inset doors.
- PLEASE NOTE This touch latch is only suitable for use with standard butt hinges or **UN**-sprung blum style concealed hinges.
- Ideal for use on wardrobes, cabinet doors, bathroom cupboard doors.

## **Unit Of Sale**

- Sold individually (Each)
- Comes supplied with a 35mm x 12mm steel receiver plate.