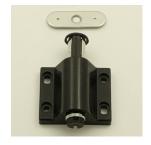

#### **Product Images**

# **Fixings**

• The body of the touch latch must be fitted to the carcass or door frame - (see below images.)