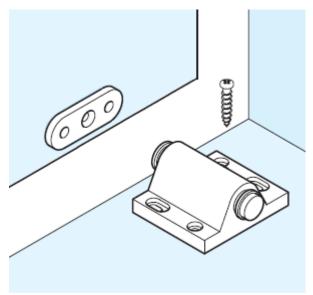

# **Fixings**

• The body of the touch latch must be fitted to the carcass or door frame - (see below images.)