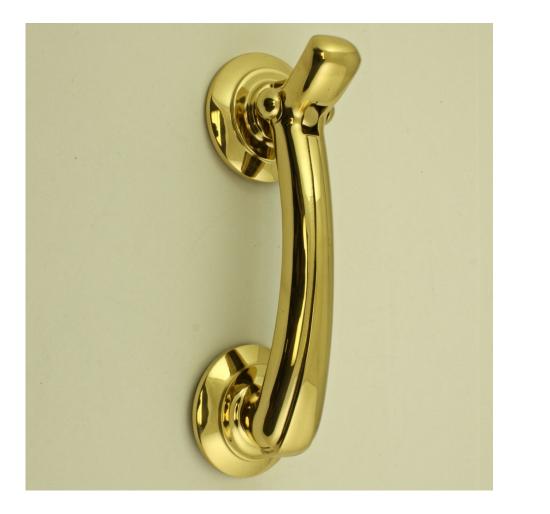

# Classic Door Knocker With Round Rose - Polished Brass (Lacquered)

### Description

- Classic Door Knocker With Round Rose
- Ideal for use on traditional and contemporary front doors

#### Finish

Polished Brass

#### Dimensions

- Knocker 124mm length x 20mm width
- Backplate Roses 40mm diameter

#### Important Info Before You Buy

- This door knocker is a bolt through fixing and is secured from inside by a nut
- Comes with bolt (to be cut to length) and nuts