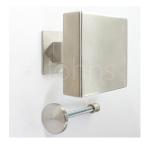

#### Modern Square Shape Centre Door Knob - Satin Stainless Steel

# **Important Information**

- Only suitable for timber doors
- Supplied with a bolt for bolt through fixing with a matt black cover cap for the inside of the door
- Not suitable for glass doors