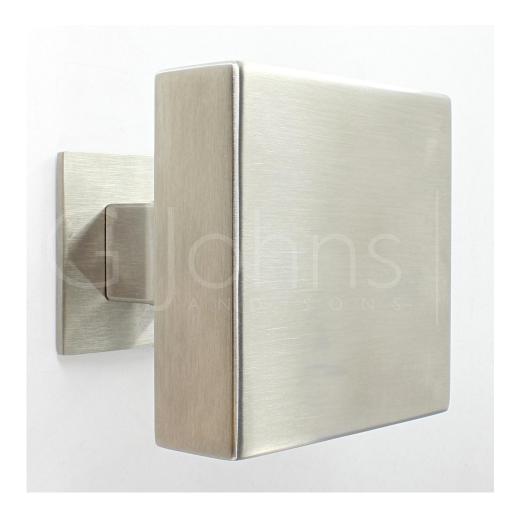

#### Modern Square Shape Centre Door Knob - Satin Stainless Steel

### Description

• Modern square shape centre door knob

## **Finish**

• Satin stainless steel

#### **Base Material**

• Stainless steel

# **Dimensions**

• 80mm x 80mm