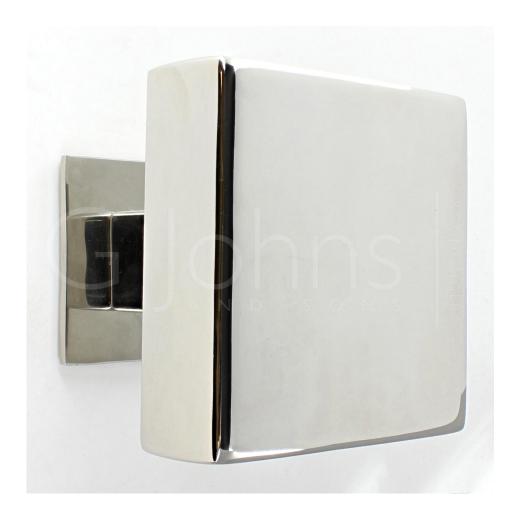

### Modern Square Shape Centre Door Knob - Polished Stainless Steel

#### **Description**

• Modern square shape centre door knob

## **Finish**

Polished stainless steel

### **Base Material**

• Stainless steel

# **Dimensions**

• 80mm x 80mm