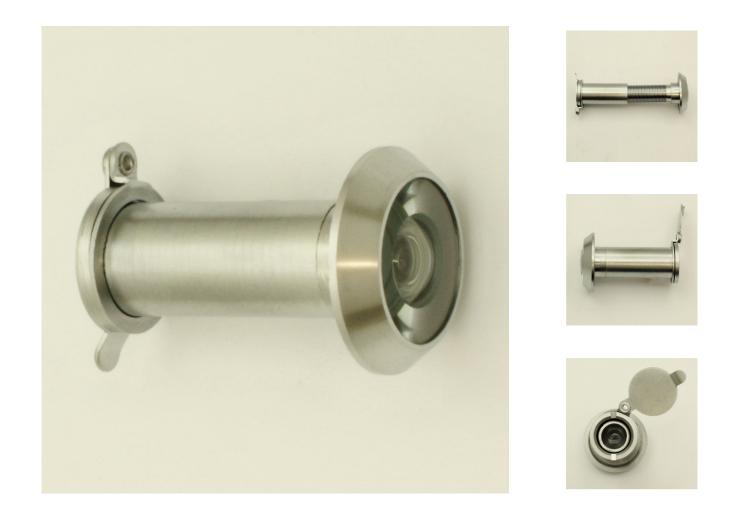

## **Product Images**

## Description

- Wide angle door viewer (Spy hole) with inside cover.
- 180 degree viewing angle

### Finish

• Brushed satin chrome

#### Dimensions

- Hole Size Needed 14.5mm
- Suitable for doors 35mm 54mm Thick
- Diameter of lens on outside 25mm
- Diameter of lens on inside of door 17mm
- Easy fitting Drill 14.5mm diameter hole at eye level insert lens through door and screw inside barrel into outside lens.