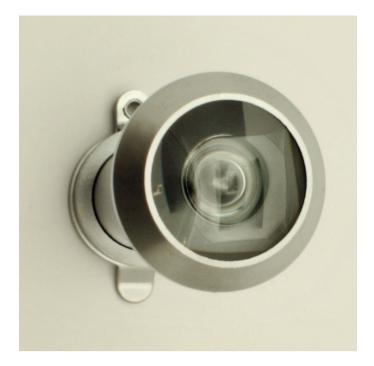

## **Product Images**

## Description

- Wide angle door viewer (Spy hole) with inside cover.
- 180 degree viewing angle

### Finish

• Brushed satin chrome