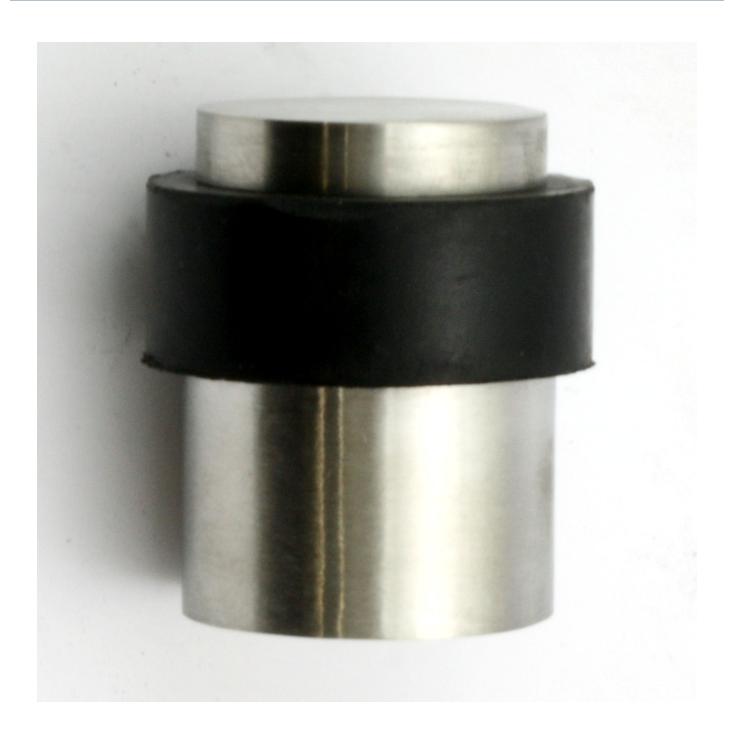

#### Floor Mounted Door Stop - 35mm x 40mm - Satin Stainless Steel

#### **Product Images**

- Floor mounted door stop
- Two part design allows for concealed fixing
- Plain head with black rubber ring
- Designed to stop doors from hitting a wall when opened too far

### **Finish Details**

• Satin Stainless Steel