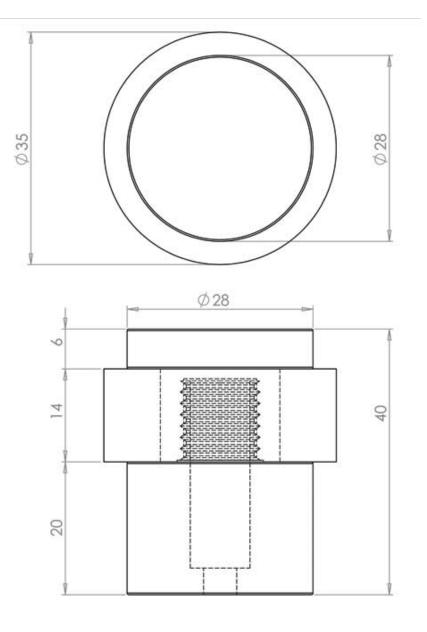

#### Floor Mounted Door Stop - 35mm x 40mm - Satin Stainless Steel

### **Size Details**

- 40mm height
- 35mm Diameter

## **Fixings**

• Two part design allows for concealed fixing with a single fixing screw