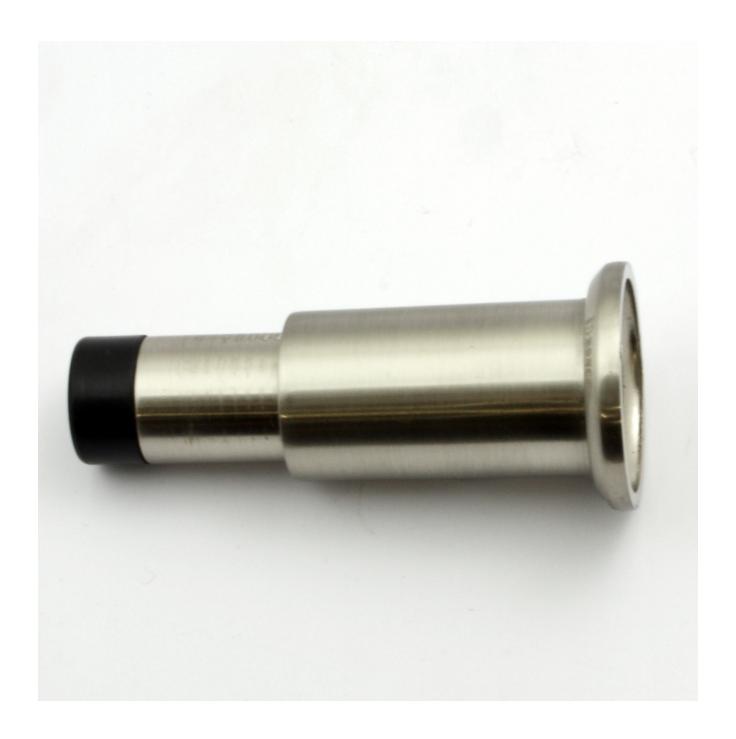

### Adjustable Wall Mounted Door Stop - Satin Nickel

#### **Product Images**

#### **Description**

- Adjustable wall mounted door stop and black rubber bumper
- Concealed fixing
- Designed to stop doors from hitting a wall when opened too far

### **Finish Details**

• Satin Nickel

### **Size Information**

• Projection - 65mm up to 100mm