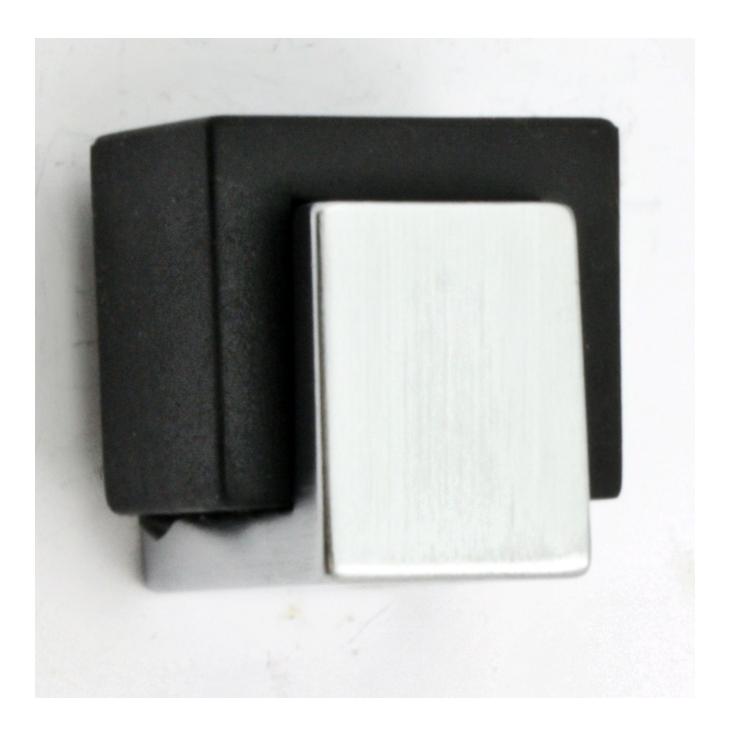

#### **Square Floor Mounted Door Stop - Satin Chrome**

#### **Product Images**

#### **Description**

- Large square floor mounted door stop
- Two part design allows for concealed fixing
- Black rubber on 3 sides to allow this door stop to be fitted to the floor or wall
- Designed to stop doors from hitting a wall when opened too far