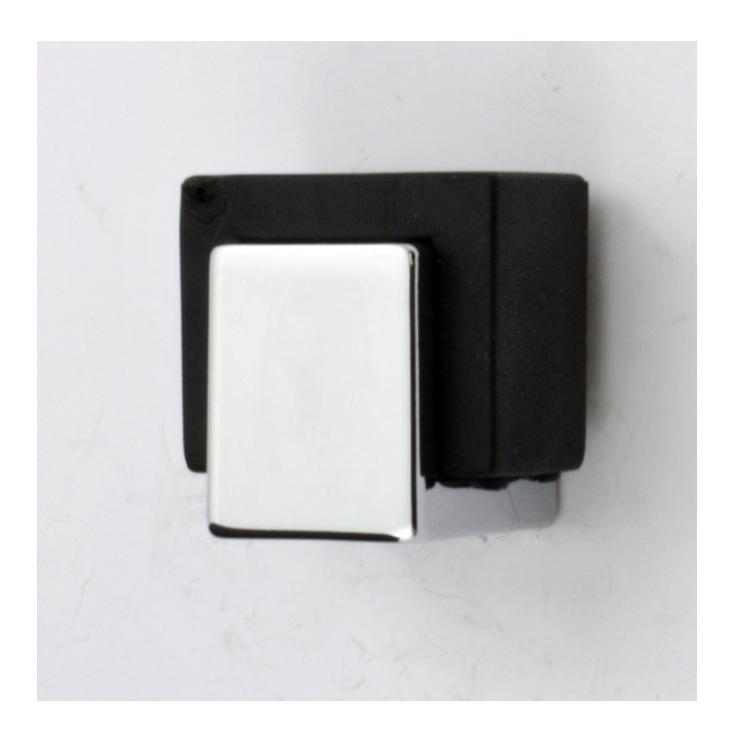

#### **Square Floor Mounted Door Stop - Polished Chrome**

#### **Product Images**

#### **Description**

- Large square floor mounted door stop
- Two part design allows for concealed fixing
- Black rubber on 3 sides to allow this door stop to be fitted to the floor or wall
- Designed to stop doors from hitting a wall when opened too far

#### **Finish Details**

Polished Chrome