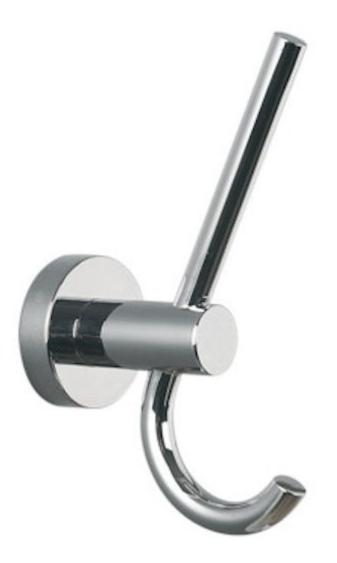

### Bond Range - Double Robe Hook - Polished Chrome

#### **Product Images**

#### Description

- Modern style double robe hook
- Ideal for mounting to the back of a door or into a wall
- Concealed fixed via a mounting plate and grub screw