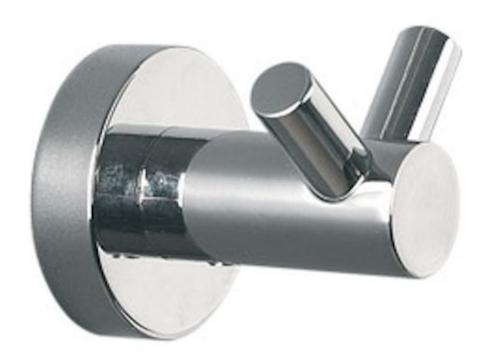

## **Bond Range - Double Robe Hook - Polished Chrome**

### **Product Images**

## **Description**

- Modern style double robe hook
- $\bullet \;\;$  Ideal for mounting to the back of a door or into a wall
- Concealed fixed via a mounting plate and grub screw