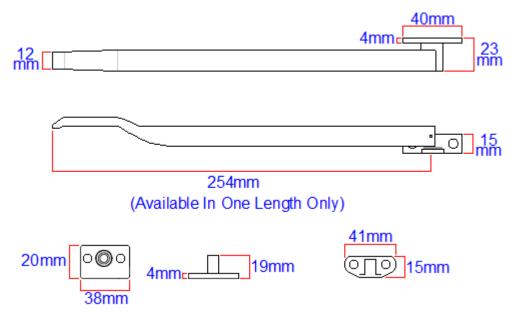

Harlow, Essex CM19 5SR

# Modern Design Basta Style Casement Window Stay - 254mm Long - Polished Brass Plated

# **Product Images**



## **Description**

- 30646.1 modern style casement window stay.
- Contemporary square design with concealed pins, (no holes are seen in the top of the handle).
- A casement stay is the handle or arm that fixes to the bottom of the window to help push the window open and pull the window closed.
- The casement arm sits on pins this makes the window "stay" in position when in the open or closed position.

#### **Base Material**

• Zinc alloy.

#### Finish

• Brass plated - (shiny finish).

#### **Dimensions**



Available in one length only

• 254mm - (10 inches)

### Important Info Before You Buy

- Suitable for use on timber windows.
- Suits standard outward opening casement windows.
- Comes supplied with fixing screws and pins.
- Matching window fastener also available 301654.

### **Products in this set**

×

30646.1 - Modern Design Basta Style Casement Window Stay - 254mm Long - Polished Brass Plated