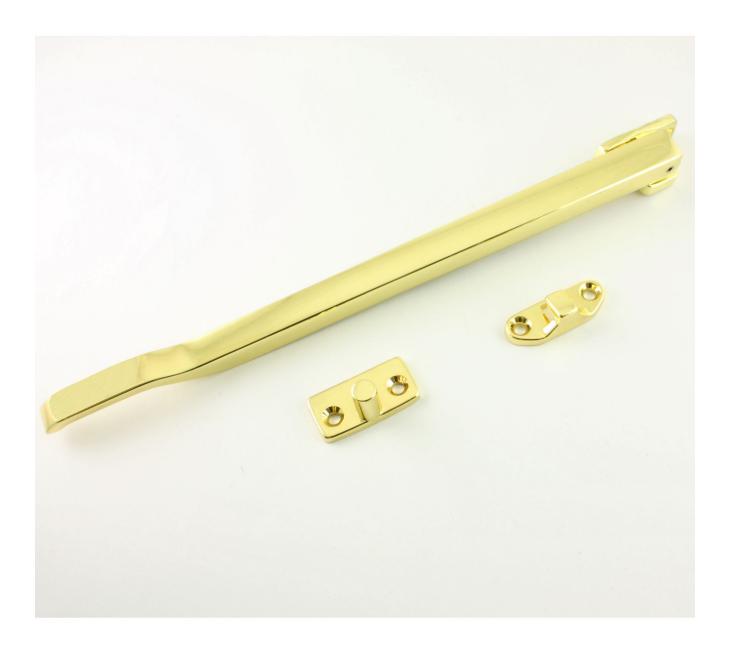

# Modern Design Basta Style Casement Window Stay - 254mm Long - Polished Brass Plated

## **Description**

- 30646.1 modern style casement window stay.
- Contemporary square design with concealed pins, (no holes are seen in the top of the handle).
- A casement stay is the handle or arm that fixes to the bottom of the window to help push the window open and pull the window closed.
- The casement arm sits on pins this makes the window "stay" in position when in the open or closed position.