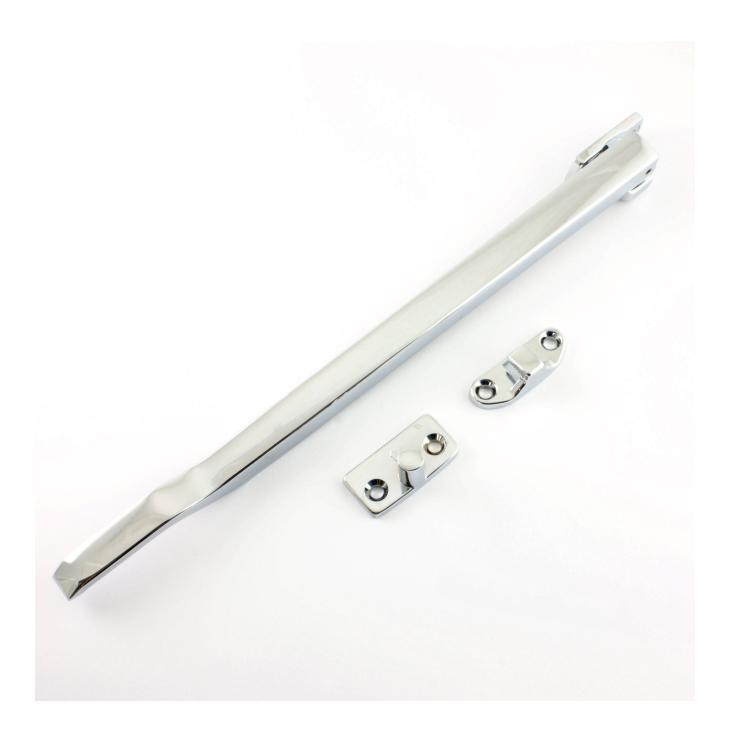

# Modern Design Basta Style Casement Window Stay - 254mm Long - Polished Chrome

# **Description**

- JW77PC modern style casement window stay.
- Based on the original Basta design this window fitting is from the Frelan Hardware -Jedo collection.
- Contemporary square design with concealed pins, (no holes are seen in the top of the handle).
- A casement stay is the handle or arm that fixes to the bottom of the window to help push the window open and pull the window closed.
- The casement arm sits on pins this makes the window "stay" in position when in the open or closed position.

#### **Finish**

• Polished chrome - (shiny finish).

### **Dimensions**

Available in one length only

• 254mm - (10 inches)