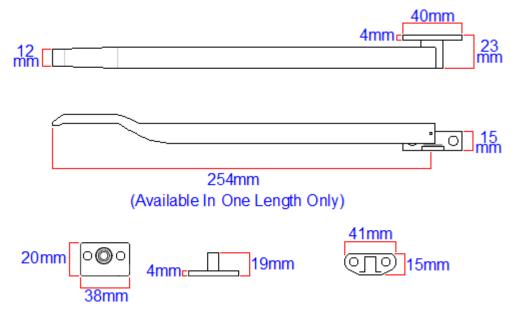

Harlow, Essex CM19 5SR



# Modern Design Basta Style Casement Window Stay - 254mm Long - Polished Chrome

# **Product Images**



# **Description**

- JW77PC modern style casement window stay.
- Based on the original Basta design this window fitting is from the Frelan Hardware -Jedo collection.
- Contemporary square design with concealed pins, (no holes are seen in the top of the handle).
- A casement stay is the handle or arm that fixes to the bottom of the window to help push the window open and pull the window closed.
- The casement arm sits on pins this makes the window "stay" in position when in the open or closed position.

#### **Base Material**

• Zinc alloy.

#### **Finish**

• Polished chrome - (shiny finish).

### **Dimensions**



Available in one length only

• 254mm - (10 inches)

### Important Info Before You Buy

- Suitable for use on timber windows.
- Suits standard outward opening casement windows.
- Comes supplied with fixing screws and pins.
- Matching window fastener to also available JW78PC.

## **Products in this set**

×

30647.1 - Modern Non-Lockable Window Stay - Polished Chrome - 250mm Long - Each