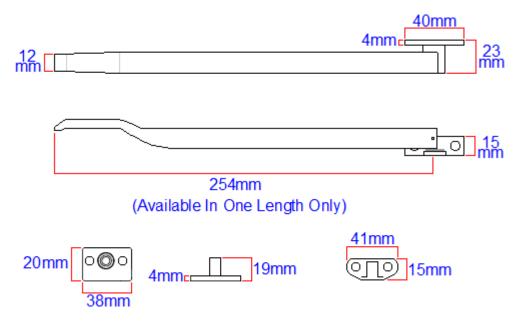

CM19 5SR

# Modern Design Basta Style Casement Window Stay - 254mm Long - Satin Chrome

# **Product Images**



# **Description**

- 30648.1 modern style casement window stay.
- Contemporary square design with concealed pins, (no holes are seen in the top of the handle).
- A casement stay is the handle or arm that fixes to the bottom of the window to help push the window open and pull the window closed.
- The casement arm sits on pins this makes the window "stay" in position when in the open or closed position.

#### **Base Material**

• Zinc alloy

#### Finish

• Satin chrome - (brushed finish).

#### **Dimensions**



Available in one length only

• 254mm - (10 inches)

#### Important Info Before You Buy

- Suitable for use on timber windows.
- Suits standard outward opening casement windows.
- Comes supplied with fixing screws and pins.
- Matching window fastener to also available 30656.1.

### **Products in this set**

×

30648.1 - Modern Design Basta Style Casement Window Stay - 254mm Long - Satin Chrome