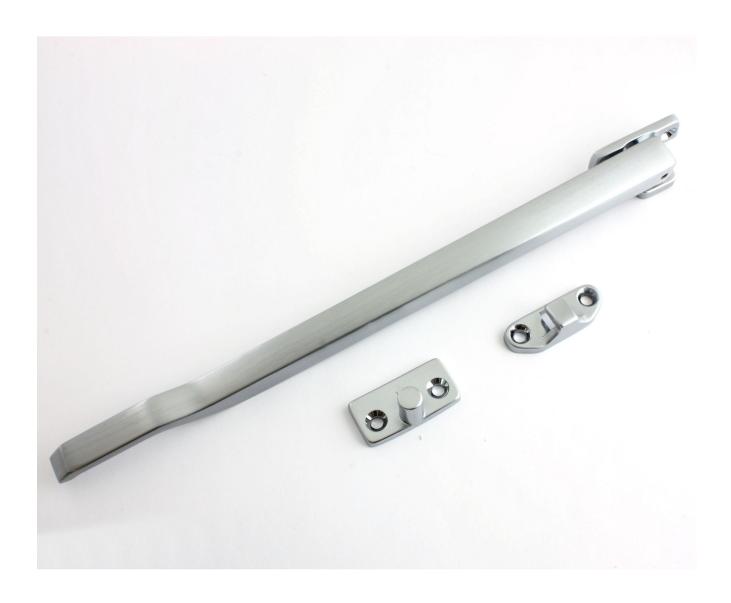

# **Product Images**

# **Description**

- 30648.1 modern style casement window stay.
- Contemporary square design with concealed pins, (no holes are seen in the top of the handle).
- A casement stay is the handle or arm that fixes to the bottom of the window to help push the window open and pull the window closed.
- The casement arm sits on pins this makes the window "stay" in position when in the open or closed position.