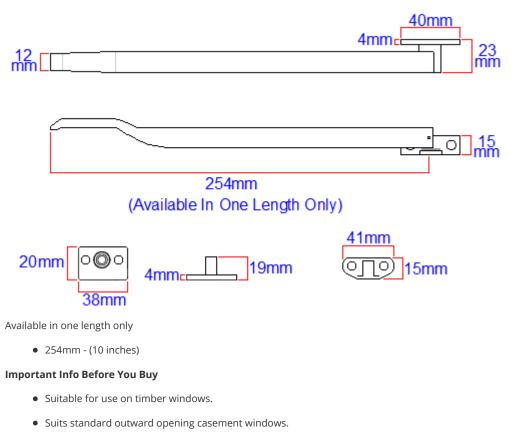

## **Product Images**

- 30649.1 modern style casement window stay.
- Contemporary square design with concealed pins, (no holes are seen in the top of the handle).
- A casement stay is the handle or arm that fixes to the bottom of the window to help push the window open and pull the window closed.
- The casement arm sits on pins this makes the window "stay" in position when in the open or closed position.

#### Dimensions

- Comes supplied with fixing screws and pins.
- Matching window fastener to also available 30657.1.