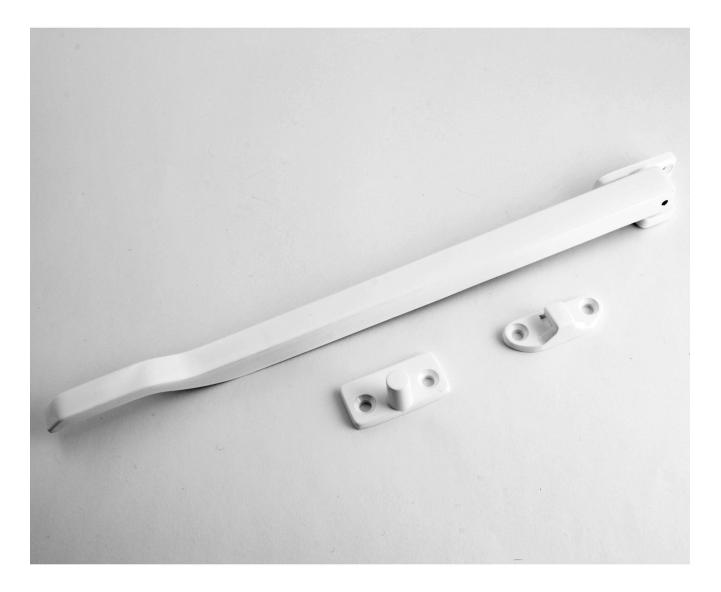

## **Product Images**

- 30649.1 modern style casement window stay.
- Contemporary square design with concealed pins, (no holes are seen in the top of the handle).
- A casement stay is the handle or arm that fixes to the bottom of the window to help push the window open and pull the window closed.
- The casement arm sits on pins this makes the window "stay" in position when in the open or closed position.

#### Finish

• White

#### Dimensions

- Comes supplied with fixing screws and pins.
- Matching window fastener to also available 30657.1.