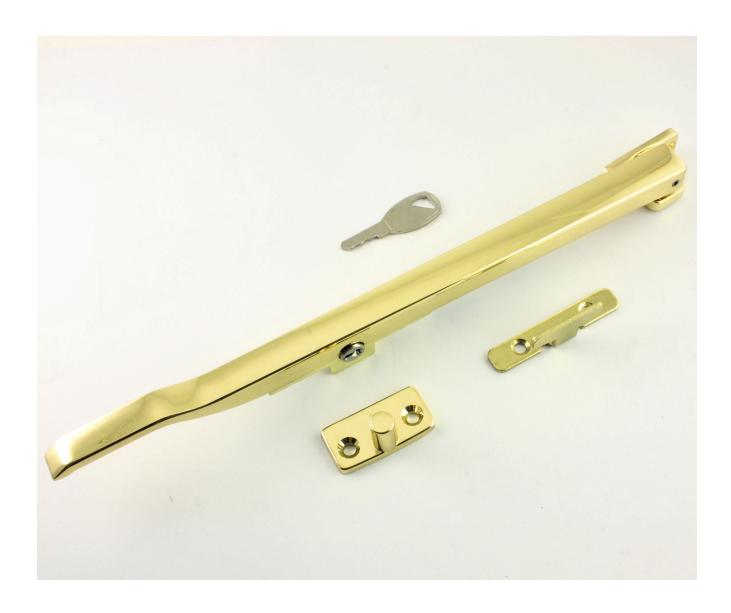

## **Description**

- 30650.1 modern style locking casement window stay.
- Key lockable design, ideal for use on ground floor and first floor windows.
- Contemporary square design with concealed pins, (no holes are seen in the top of the handle).
- A casement stay is the handle or arm that fixes to the bottom of the window to help push the window open and pull the window closed.
- The casement arm sits on pins this makes the window "stay" in position when in the open or closed position.

### Important Info Before You Buy

- Suitable for use on timber windows.
- Suits standard outward opening casement windows.
- Comes supplied with fixing screws, pins and 1x key.
- Matching key lockable window fastener also available 30658.1.

## **Products in this set**

30650.1 - Modern Design Basta Style - Locking Casement Window Stay - 254mm Long - Polished Brass Plated