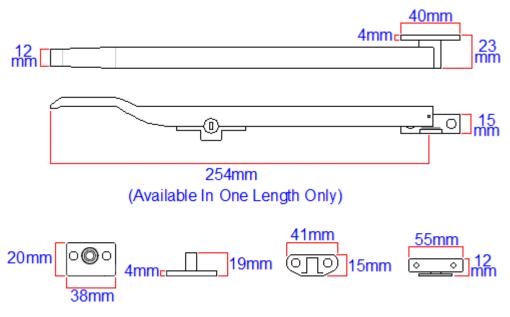

co.uk 020 8360 7771 sales@gjohns.co.uk VAT No: GB232661872 Company No: 00384076

Modern Design Basta Style - Locking Casement Window Stay - 254mm Long - Polished Brass Plated

# **Product Images**



## **Description**

- 30650.1 modern style locking casement window stay.
- Key lockable design, ideal for use on ground floor and first floor windows.
- Contemporary square design with concealed pins, (no holes are seen in the top of the handle).
- A casement stay is the handle or arm that fixes to the bottom of the window to help push the window open and pull the window closed.
- The casement arm sits on pins this makes the window "stay" in position when in the open or closed position.

#### **Base Material**

• Zinc alloy.

#### Finish

• Brass plated - (shiny finish).

#### **Dimensions**



Available in one length only

• 254mm - (10 inches)

### Important Info Before You Buy

- Suitable for use on timber windows.
- Suits standard outward opening casement windows.
- Comes supplied with fixing screws, pins and 1x key.
- Matching key lockable window fastener also available 30658.1.

## **Products in this set**



30650.1 - Modern Design Basta Style - Locking Casement Window Stay - 254mm Long - Polished Brass Plated