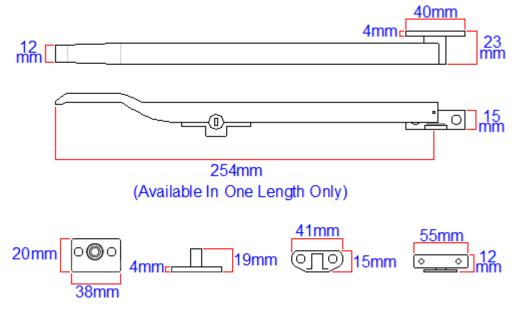

Meadow Harlow, Essex CM19 5SR www.gjohns.co.uk 020 8360 7771 sales@gjohns.co.uk VAT No: GB232661872 Company No: 00384076

# Modern Design Basta Style - Locking Casement Window Stay - 254mm Long - White

# **Product Images**



# **Description**

- 30653.1 modern style locking casement window stay.
- Key lockable design, ideal for use on ground floor and first floor windows.
- Contemporary square design with concealed pins, (no holes are seen in the top of the handle).
- A casement stay is the handle or arm that fixes to the bottom of the window to help push the window open and pull the window closed.
- The casement arm sits on pins this makes the window "stay" in position when in the open or closed position.

#### **Base Material**

• Zinc alloy.

#### Finish

White

#### **Dimensions**



Available in one length only

• 254mm - (10 inches)

### Important Info Before You Buy

- Suitable for use on timber windows.
- Suits standard outward opening casement windows.
- Comes supplied with fixing screws, pins and 1x key.
- Matching key lockable window fastener also available 30661.1.

## **Products in this set**

×

30653.1 - Modern Design Basta Style - Locking Casement Window Stay - 254mm Long - White