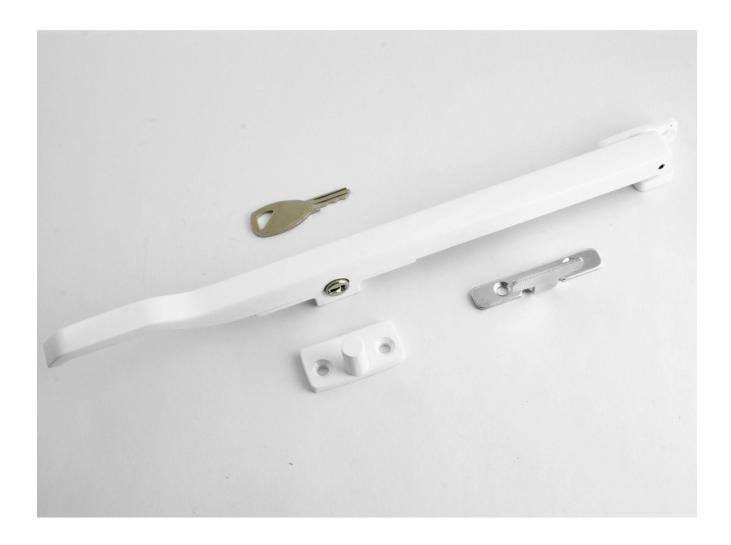

# **Description**

- 30653.1 modern style locking casement window stay.
- Key lockable design, ideal for use on ground floor and first floor windows.
- Contemporary square design with concealed pins, (no holes are seen in the top of the handle).
- A casement stay is the handle or arm that fixes to the bottom of the window to help push the window open and pull the window closed.
- The casement arm sits on pins this makes the window "stay" in position when in the open or closed position.

### Important Info Before You Buy

- Suitable for use on timber windows.
- Suits standard outward opening casement windows.
- Comes supplied with fixing screws, pins and 1x key.
- Matching key lockable window fastener also available 30661.1.