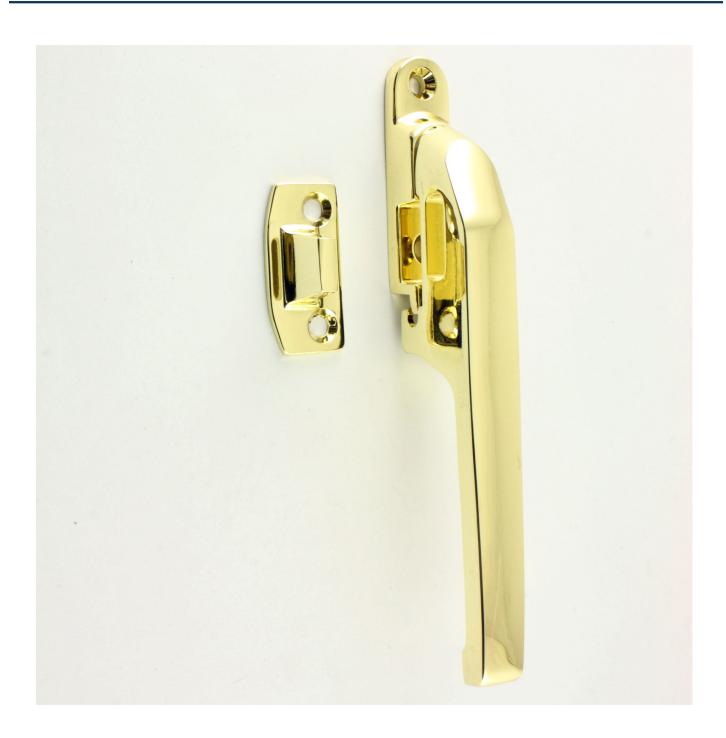

## **Product Images**

## **Description**

- 301654 modern style casement window fastener.
- Wedge pattern when in the closed position the window handle sits over a "wedge plate" mounted to the window frame, this pulls the window in with a nice tight seal and keeps it held closed.
- Night vent option a second hole located in the fastener allows the window to be fastened with a small gap, to allow airflow into the room.
- This fastener is reversible and can be used on windows hung on the left or right.