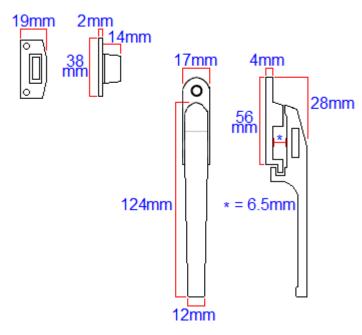

Flex Meadow Harlow, Essex CM19 5SR



# Modern Basta Style Casement Window Fastener - Wedge Pattern - Polished Brass Plated

## **Product Images**



## **Description**

- 301654 modern style casement window fastener.
- Wedge pattern when in the closed position the window handle sits over a "wedge plate" mounted to the window frame, this pulls the window in with a nice tight seal and keeps it held closed.
- Night vent option a second hole located in the fastener allows the window to be fastened with a small gap, to allow airflow into the room.
- This fastener is reversible and can be used on windows hung on the left or right.

#### **Base Material**

• Zinc alloy.

### Finish

• Brass plated - (shiny finish).

### **Dimensions**



- Handle length 124mm
- Backplate width 17mm

## Important Info Before You Buy

- Suitable for use on timber windows.
- Suits standard outward opening casement windows.
- Comes supplied with fixing screws and wedge plate.
- Matching key window stay also available 30646.1.

#### **Products in this set**

×

30654.1 - Modern Basta Style Casement Window Fastener - Wedge Pattern - Polished Brass Plated