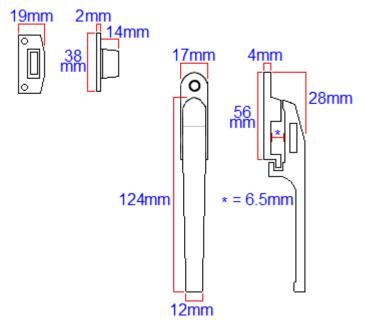

ons Ltd Unit D Westside Business Centre Flex Meadow Harlow, Essex CM19 5SR www.gjohns.co.uk 020 8360 7771 sales@gjohns.co.uk

# Modern Basta Style Casement Window Fastener - Wedge Pattern - Polished Chrome

## **Product Images**



- 30655.1 modern style casement window fastener.
- Wedge pattern when in the closed position the window handle sits over a "wedge plate" mounted to the window frame, this pulls the window in with a nice tight seal and keeps it held closed.
- Night vent option a second hole located in the fastener allows the window to be fastened with a small gap, to allow airflow into the room.
- This fastener is reversible and can be used on windows hung on the left or right.

#### **Base Material**

• Zinc alloy.

## Finish

• Polished chrome - (shiny finish).

## Dimensions



- Handle length 124mm
- Backplate width 17mm

### Important Info Before You Buy

- Suitable for use on timber windows.
- Suits standard outward opening casement windows.
- Comes supplied with fixing screws, wedge plate and 1x key.
- Matching key window stay also available 30647.1.

#### **Products in this set**



30655.1 - Modern Basta Style Casement Window Fastener - Wedge Pattern - Polished Chrome