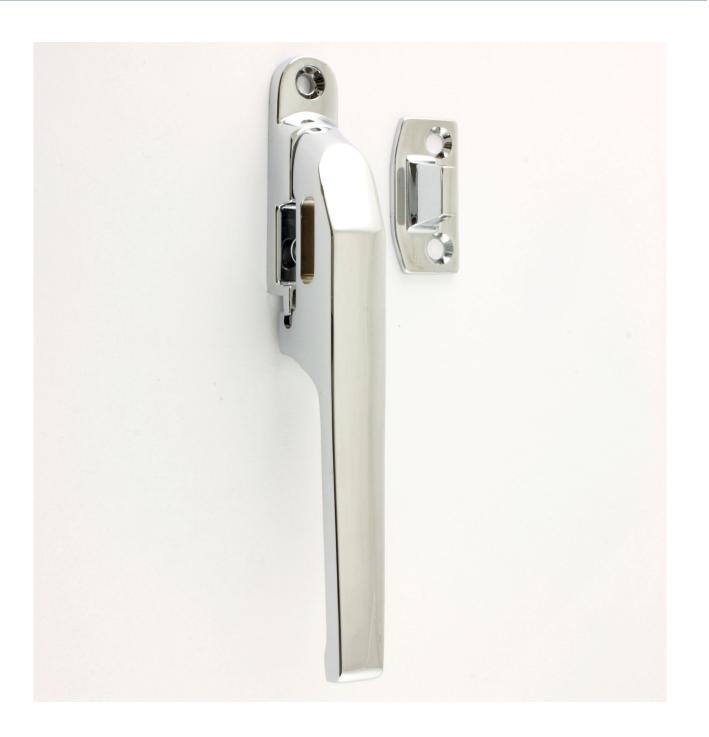

# Modern Basta Style Casement Window Fastener - Wedge Pattern - Polished Chrome

## **Product Images**

- 30655.1 modern style casement window fastener.
- Wedge pattern when in the closed position the window handle sits over a "wedge plate" mounted to the window frame, this pulls the window in with a nice tight seal and keeps it held closed.
- Night vent option a second hole located in the fastener allows the window to be fastened with a small gap, to allow airflow into the room.
- This fastener is reversible and can be used on windows hung on the left or right.