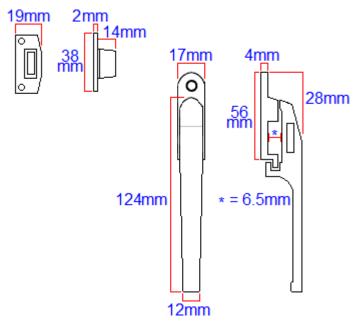

Centre

Flex Meadow Harlow, Essex CM19 5SR





# Modern Basta Style Casement Window Fastener - Wedge Pattern - Satin Chrome

## **Product Images**



# **Description**

- 30656.1 modern style casement window fastener.
- Wedge pattern when in the closed position the window handle sits over a "wedge plate" mounted to the window frame, this pulls the window in with a nice tight seal and keeps it held closed.
- Night vent option a second hole located in the fastener allows the window to be fastened with a small gap, to allow airflow into the room.
- This fastener is reversible and can be used on windows hung on the left or right.

#### **Base Material**

• Zinc alloy.

### Finish

• Satin chrome - (brushed finish).

#### **Dimensions**



- Handle length 124mm
- Backplate width 17mm

## Important Info Before You Buy

- Suitable for use on timber windows.
- Suits standard outward opening casement windows.
- Comes supplied with fixing screws, wedge plate and 1x key.
- Matching key window stay also available 30648.1.

#### **Products in this set**

×

30656.1 - Modern Basta Style Casement Window Fastener - Wedge Pattern - Satin Chrome