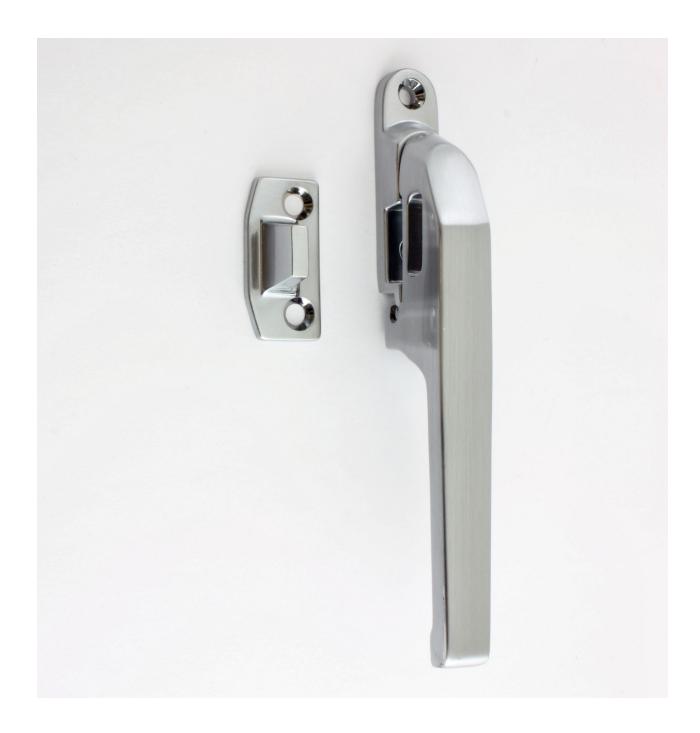

## **Product Images**

# **Description**

- 30656.1 modern style casement window fastener.
- Wedge pattern when in the closed position the window handle sits over a "wedge plate" mounted to the window frame, this pulls the window in with a nice tight seal and keeps it held closed.
- Night vent option a second hole located in the fastener allows the window to be fastened with a small gap, to allow airflow into the room.
- This fastener is reversible and can be used on windows hung on the left or right.