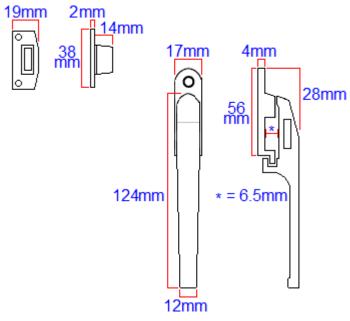

Harlow, Essex CM19 5SR



# Modern Basta Style Casement Window Fastener - Wedge Pattern - White

# **Product Images**



## **Description**

- 30657.1 modern style casement window fastener.
- Wedge pattern when in the closed position the window handle sits over a "wedge plate" mounted to the window frame, this pulls the window in with a nice tight seal and keeps it held closed.
- Night vent option a second hole located in the fastener allows the window to be fastened with a small gap, to allow airflow into the room.
- This fastener is reversible and can be used on windows hung on the left or right.

#### **Base Material**

• Zinc alloy.

### Finish

• White.

#### **Dimensions**



- Handle length 124mm
- Backplate width 17mm

### Important Info Before You Buy

- Suitable for use on timber windows.
- Suits standard outward opening casement windows.
- Comes supplied with fixing screws, wedge plate and 1x key.
- Matching key window stay also available 30649.1.

### **Products in this set**



30657.1 - Modern Basta Style Casement Window Fastener - Wedge Pattern - White