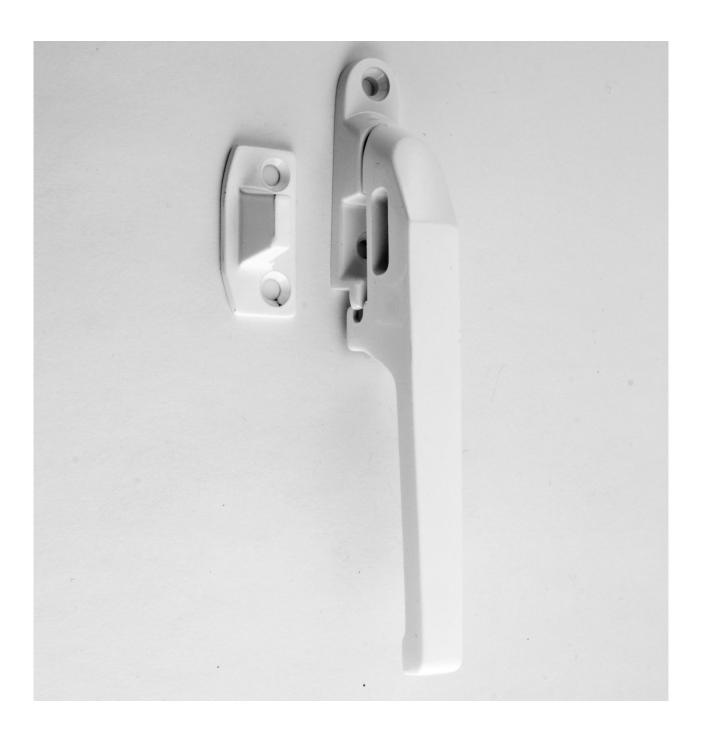

# Modern Basta Style Casement Window Fastener - Wedge Pattern - White

## **Description**

- 30657.1 modern style casement window fastener.
- Wedge pattern when in the closed position the window handle sits over a "wedge plate" mounted to the window frame, this pulls the window in with a nice tight seal and keeps it held closed.
- Night vent option a second hole located in the fastener allows the window to be fastened with a small gap, to allow airflow into the room.
- This fastener is reversible and can be used on windows hung on the left or right.