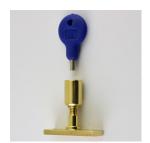

# **Locking Stay Pin - Polished Brass (Lacquered)**

### **Description**

- Locking casement stay pin Polished Brass
- Locks the window stay ideal for meeting insurance requirements.
- Replaces standard pins provided with a window stay with a threaded pin and locking nut.
- A great child safety device for the summer months, windows can be locked in the open position allowing air flow

### Important Info Before You Buy

- Suitable for use on most traditional window stays where the pin protrudes through the stay
- Comes supplied with one pin and one key
- Only one locking pin required per stay
- Locking nut has to be locked and unlocked by use of key provided