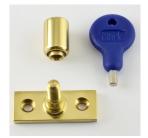

# **Locking Stay Pin - Polished Brass (Lacquered)**

### **Description**

- Locking casement stay pin Polished Brass
- Locks the window stay ideal for meeting insurance requirements.
- Replaces standard pins provided with a window stay with a threaded pin and locking nut.
- A great child safety device for the summer months, windows can be locked in the open position allowing air flow

### Important Info Before You Buy

- Suitable for use on most traditional window stays where the pin protrudes through the stay
- Comes supplied with one pin and one key
- Only one locking pin required per stay
- Locking nut has to be locked and unlocked by use of key provided