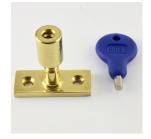

# **Locking Stay Pin - Polished Brass (Lacquered)**

### **Description**

- Locking casement stay pin Polished Brass
- Locks the window stay ideal for meeting insurance requirements.
- Replaces standard pins provided with a window stay with a threaded pin and locking nut.
- A great child safety device for the summer months, windows can be locked in the open position allowing air flow

### Important Info Before You Buy

- Suitable for use on most traditional window stays where the pin protrudes through the stay
- Comes supplied with one pin and one key
- Only one locking pin required per stay
- Locking nut has to be locked and unlocked by use of key provided