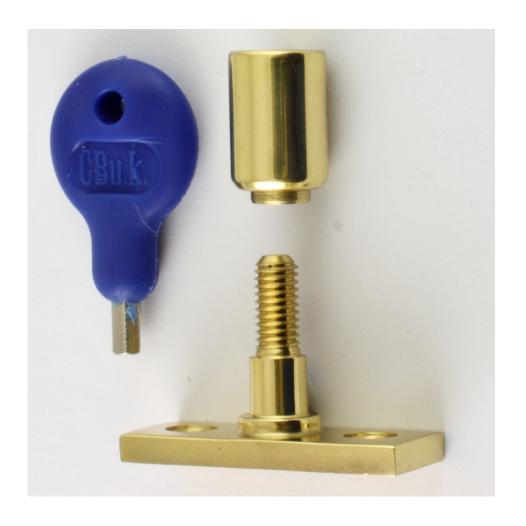

# **Locking Stay Pin - Polished Brass (Lacquered)**

### **Description**

- Locking casement stay pin Polished Brass
- Locks the window stay ideal for meeting insurance requirements.
- Replaces standard pins provided with a window stay with a threaded pin and locking nut.
- A great child safety device for the summer months, windows can be locked in the open position allowing air flow

### Important Info Before You Buy

- Suitable for use on most traditional window stays where the pin protrudes through the stay
- Comes supplied with one pin and one key
- Only one locking pin required per stay
- Locking nut has to be locked and unlocked by use of key provided