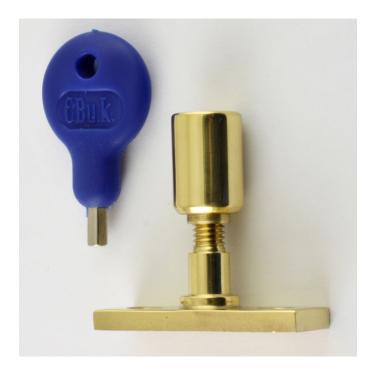

# **Product Images**

### **Description**

- Locking casement stay pin Polished Brass
- Locks the window stay ideal for meeting insurance requirements.
- Replaces standard pins provided with a window stay with a threaded pin and locking nut.
- A great child safety device for the summer months, windows can be locked in the open position allowing air flow

#### Finish

• Polished Brass - (shiny finish)