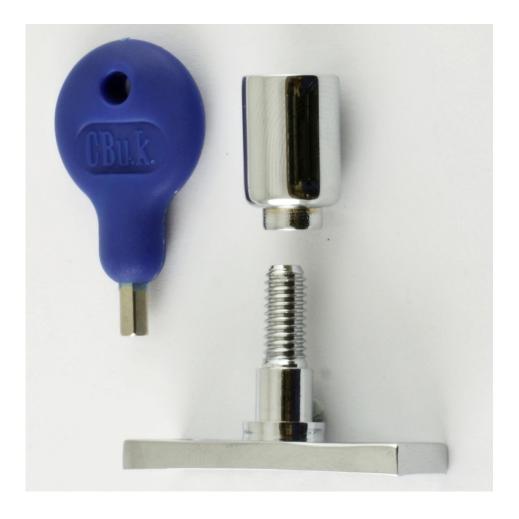

# **Locking Stay Pin - Polished Chrome**

## **Description**

- Locking casement stay pin Polished Brass
- Locks the window stay ideal for meeting insurance requirements.
- Replaces standard pins provided with a window stay with a threaded pin and locking nut.
- A great child safety device for the summer months, windows can be locked in the open position allowing air flow

## Important Info Before You Buy

- Suitable for use on most traditional window stays where the pin protrudes through the stay
- Comes supplied with one pin and one key
- Only one locking pin required per stay
- Locking nut has to be locked and unlocked by use of key provided