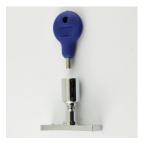

# **Locking Stay Pin - Polished Chrome**

## **Description**

- Locking casement stay pin Polished Brass
- Locks the window stay ideal for meeting insurance requirements.
- Replaces standard pins provided with a window stay with a threaded pin and locking nut.
- A great child safety device for the summer months, windows can be locked in the open position allowing air flow