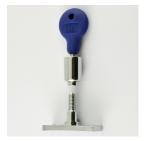

# **Locking Stay Pin - Polished Chrome**

## **Description**

- Locking casement stay pin Polished Brass
- Locks the window stay ideal for meeting insurance requirements.
- Replaces standard pins provided with a window stay with a threaded pin and locking nut.
- A great child safety device for the summer months, windows can be locked in the open position allowing air flow