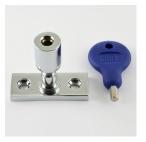

# **Locking Stay Pin - Polished Chrome**

## **Description**

- Locking casement stay pin Polished Brass
- Locks the window stay ideal for meeting insurance requirements.
- Replaces standard pins provided with a window stay with a threaded pin and locking nut.
- A great child safety device for the summer months, windows can be locked in the open position allowing air flow