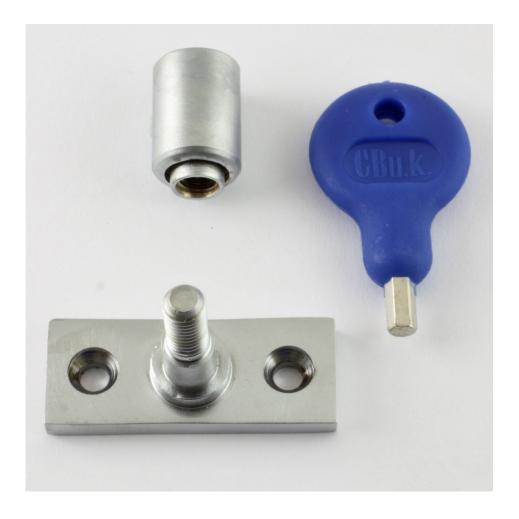

# **Locking Stay Pin - Satin Chrome**

## **Description**

- Locking casement stay pin Polished Brass
- Locks the window stay ideal for meeting insurance requirements.
- Replaces standard pins provided with a window stay with a threaded pin and locking nut.
- A great child safety device for the summer months, windows can be locked in the open position allowing air flow

### Finish

• Satin chrome - (dull, brushed finish)

## Important Info Before You Buy

- Suitable for use on most traditional window stays where the pin protrudes through the stay
- Comes supplied with one pin and one key
- Only one locking pin required per stay
- Locking nut has to be locked and unlocked by use of key provided