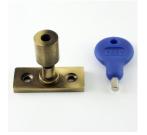

# **Locking Stay Pin - Antique Brass (Lacquered)**

## **Description**

- Locking casement stay pin Florentine Bronze finish
- Locks the window stay ideal for meeting insurance requirements.
- Replaces standard pins provided with a window stay with a threaded pin and locking nut.
- A great child safety device for the summer months, windows can be locked in the open position allowing air flow

### Finish

• Florentine bronze - (antique brass style finish)

## Important Info Before You Buy

- Suitable for use on most traditional window stays where the pin protrudes through the stay
- Comes supplied with one pin and one key
- Only one locking pin required per stay
- Locking nut has to be locked and unlocked by use of key provided