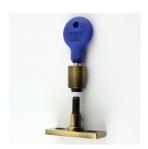

# **Locking Stay Pin - Antique Brass (Lacquered)**

## **Description**

- Locking casement stay pin Florentine Bronze finish
- Locks the window stay ideal for meeting insurance requirements.
- Replaces standard pins provided with a window stay with a threaded pin and locking nut.
- A great child safety device for the summer months, windows can be locked in the open position allowing air flow

### Finish

• Florentine bronze - (antique brass style finish)

## Important Info Before You Buy

- Suitable for use on most traditional window stays where the pin protrudes through the stay
- Comes supplied with one pin and one key
- Only one locking pin required per stay
- Locking nut has to be locked and unlocked by use of key provided