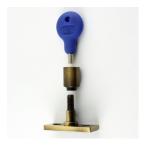

# **Locking Stay Pin - Antique Brass (Lacquered)**

## **Description**

- Locking casement stay pin Florentine Bronze finish
- Locks the window stay ideal for meeting insurance requirements.
- Replaces standard pins provided with a window stay with a threaded pin and locking nut.
- A great child safety device for the summer months, windows can be locked in the open position allowing air flow

### Finish

• Florentine bronze - (antique brass style finish)

## Important Info Before You Buy

- Suitable for use on most traditional window stays where the pin protrudes through the stay
- Comes supplied with one pin and one key
- Only one locking pin required per stay
- Locking nut has to be locked and unlocked by use of key provided