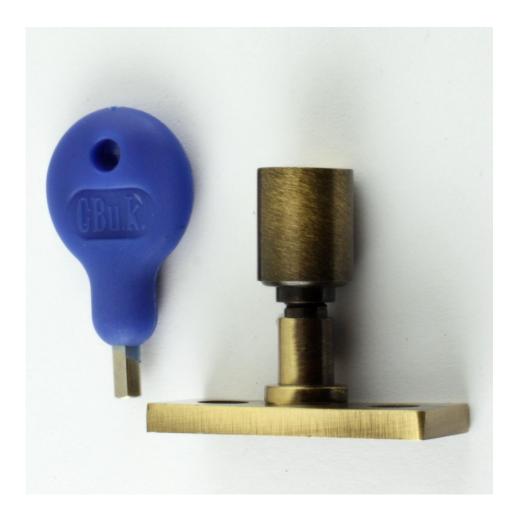

# **Locking Stay Pin - Antique Brass (Lacquered)**

## **Description**

- Locking casement stay pin Florentine Bronze finish
- Locks the window stay ideal for meeting insurance requirements.
- Replaces standard pins provided with a window stay with a threaded pin and locking nut.
- A great child safety device for the summer months, windows can be locked in the open position allowing air flow

### Finish

• Florentine bronze - (antique brass style finish)

## Important Info Before You Buy

- Suitable for use on most traditional window stays where the pin protrudes through the stay
- Comes supplied with one pin and one key
- Only one locking pin required per stay
- Locking nut has to be locked and unlocked by use of key provided