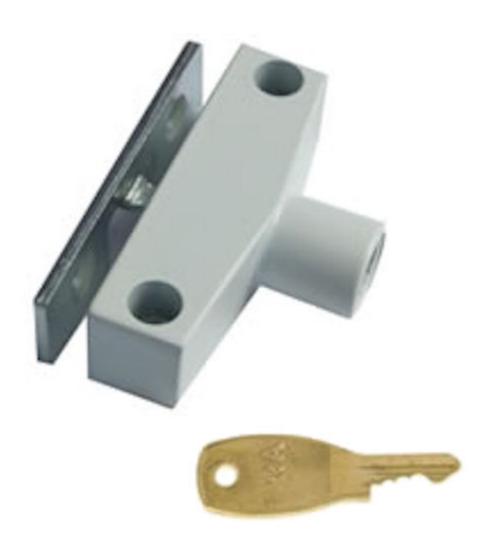

## **Automatic Window Snap Lock With Cut Style Key - White**

## **Description**

- Automatic window snap lock
- White finish
- Comes with 1 x cut style key.
- The Snaplock can be used on most types of windows including casement, side hung or top hung.
- Closing the window locks the Snaplock automatically the key is only required to unlock.