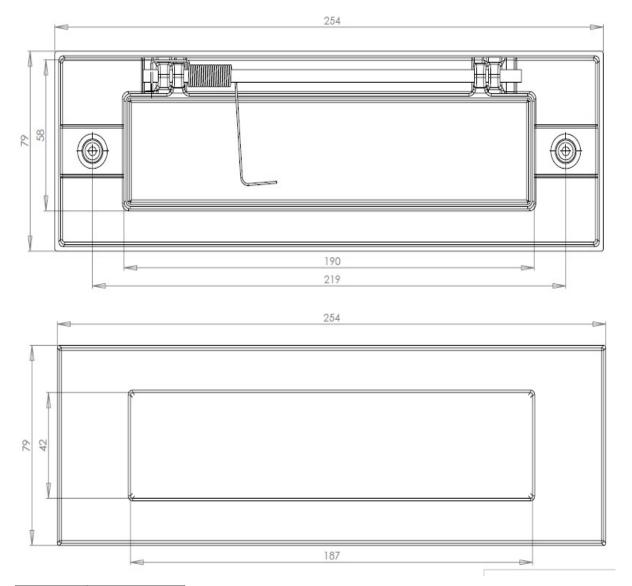

## **Product Images**

|   | • | 294               | ЩШ<br> |   |
|---|---|-------------------|--------|---|
| - |   | 110<br>219<br>214 | -      | _ |
|   |   |                   |        |   |
|   |   | 182               |        |   |

#### Finish

• Satin Nickel

Dimensions

| 30811          | Dimensions   |  |
|----------------|--------------|--|
| Overall Size   | 254mm x 79mm |  |
| Aperture Size  | 187mm x 42mm |  |
| Fixing Centres | 219mm        |  |