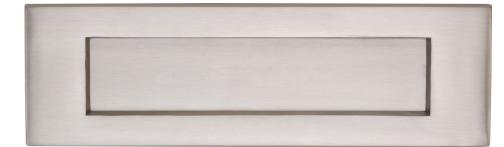

# Plain Letter Plate - 254mm x 79mm - Satin Nickel

### Description

• Plain letter plate with spring loaded flap.

#### Finish

• Satin Nickel

Dimensions

| 30811          | Dimensions   |  |
|----------------|--------------|--|
| Overall Size   | 254mm x 79mm |  |
| Aperture Size  | 187mm x 42mm |  |
| Fixing Centres | 219mm        |  |