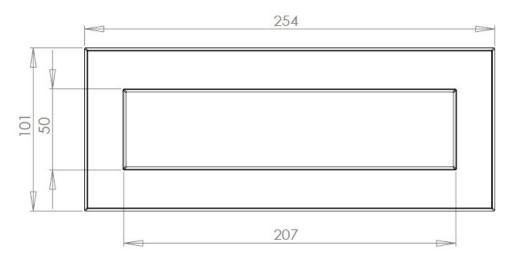

# Dimensions

| 30812          | Dimensions    |
|----------------|---------------|
| Overall Size   | 254mm x 102mm |
| Aperture Size  | 207mm x 50mm  |
| Fixing Centres | 230mm         |