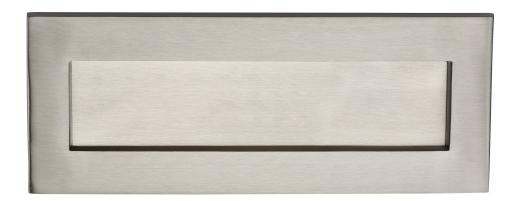

# Plain Letter Plate - 254mm x 102mm - Satin Nickel

# **Description**

• Plain letter plate with spring loaded flap.

#### Finish

• Satin Nickel