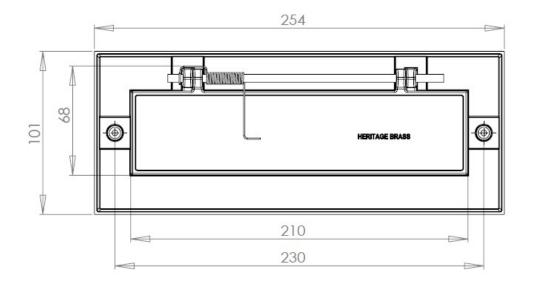

# Dimensions

| 30812          | Dimensions    |
|----------------|---------------|
| Overall Size   | 254mm x 102mm |
| Aperture Size  | 207mm x 50mm  |
| Fixing Centres | 230mm         |

# Important Info Before You Buy

- $\bullet\,\,$  This letter plate is a bolt through fixing and is secured from inside by 2 x domed nuts
- Comes with bolt (to be cut to length) and matching domed nuts
  TIP remember when cutting length of bolt, to leave room for the nut to be screwed on the end!