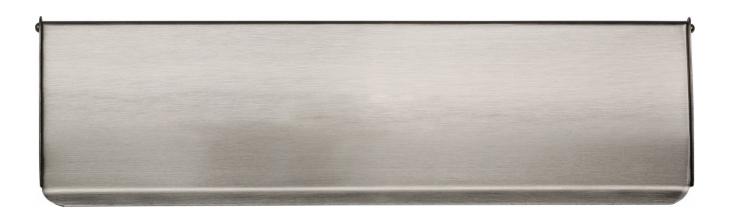

### **Product Images**

## **Description**

- Satin nickel internal flap for the inside of a front door.
- This plate is designed to cover the hole made by fitting a letter box into a front door.
- Known as a letter plate tidy as it tidies up the appearance of the inside of the door.
- Helps to cut down on draught coming through the letter plate and helps to stop people looking through hole.
- Available in two sizes

#### Finish

• Satin nickel - (brushed finish)