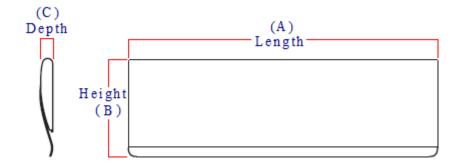

#### **Dimensions**

### Item Code Length (A) Height (B) Depth (C)

| 30813.1 | 280mm | 76mm  | 12mm |
|---------|-------|-------|------|
| 30813.2 | 299mm | 86mm  | 12mm |
| 30813.3 | 400mm | 100mm | 12mm |

- Designed to cover the hole on the inside of the front door where the letter plate has been cut out for.
- Letter tidy plates have a curved shape which allows them to sit on top of the fixing bolts and domed nuts used to secure a letter plate in place.
- Screw fixes to the back of the front independently of the letter plate.