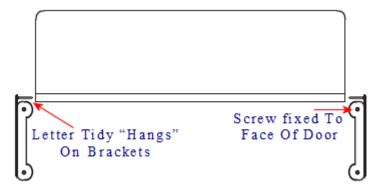

- Comes supplied with fixing screws and two brackets hanging brackets.
- For the right size letter tidy Make a note of the distance between the bolt centers of your letter plate and the height of the aperture. Choose a letter tidy that is slightly longer and higher to make sure you cover the hole and bolts in the door.