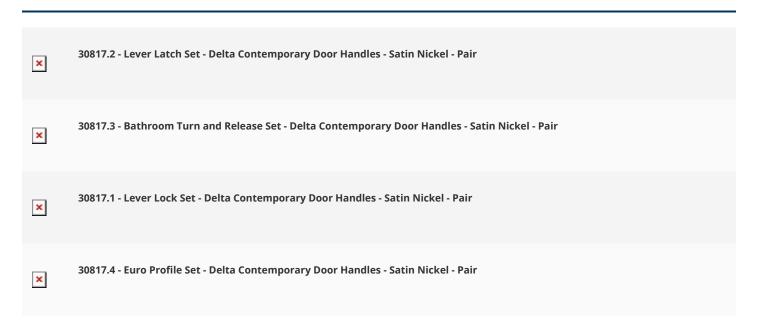

brushed finish door handle with Art Deco features.
- Large backplate ideal for covering old marks from existing handles.
- Concealed fixings, no screws shown once fitted.
- Available with or without keyholes or with a turn and emergency release option for bathrooms and WC's

## **Base Material**

• Made from solid brass.

## **Finish**

• Satin nickel

## **Operation**

• Both levers are sprung to ensure the lever always returns to its starting position

#### **Back Plate Size**

• 157mm x 43mm

# **Spindle Size**

• 8mm x 8mm square - UK Standard.

# **Fixings**

• Comes supplied with matching wood screws and spindle.

# **Usage**

• Suitable for domestic use.

#### **Unit Of Sale**

- Sold in pairs.
- (One pair consists of 1x left hand and 1x right hand)

#### **Products in this set**