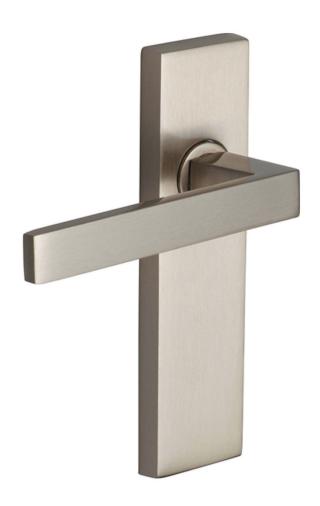

### **Delta Contemporary Door Handles - Satin Nickel**

#### **Description**

- This satin nickel finish lever suite is a contemporary brushed finish door handle with Art Deco features.
- Large backplate ideal for covering old marks from existing handles.
- Concealed fixings, no screws shown once fitted.
- Available with or without keyholes or with a turn and emergency release option for bathrooms and WC's

#### **Back Plate Size**

• 157mm x 43mm