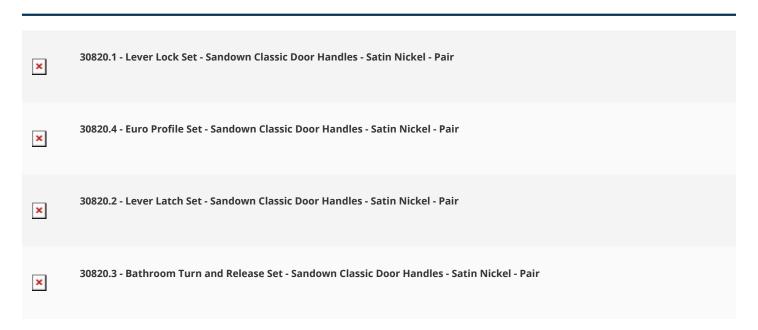

onal design door handle.
- Available with or without keyholes or with a turn and emergency release option for bathrooms and WC's

## **Base Material**

• Made from solid brass.

## **Finish Details**

• Satin nickel is a warm grey colour with a very slight golden tint and visible brush marks in the surface of the item.

# **Operation**

Both levers are sprung to ensure the lever always returns to its starting position

### **Back Plate Size**

• 180mm x 48mm

# **Spindle Size**

• 8mm x 8mm square - UK Standard.

# **Fixings**

• Comes supplied with matching wood screws and spindle.

# **Usage**

- Suitable for domestic use.
- Suitable for internal or external use.

## **Unit Of Sale**

- Sold in pairs.
- (One pair consists of 1x left hand and 1x right hand)

### **Products in this set**