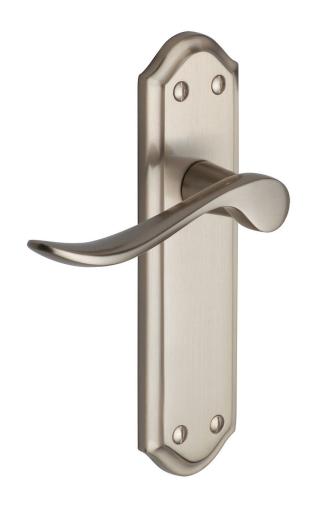

### Sandown Classic Door Handles - Satin Nickel

### **Description**

- Brushed satin nickel door handle suite has a shaped backplate and a scrolled design lever.
- Ideal for those looking for a traditional design door handle.
- Available with or without keyholes or with a turn and emergency release option for bathrooms and WC's

## **Finish Details**

• Satin nickel is a warm grey colour with a very slight golden tint and visible brush marks in the surface of the item.

### **Back Plate Size**

• 180mm x 48mm