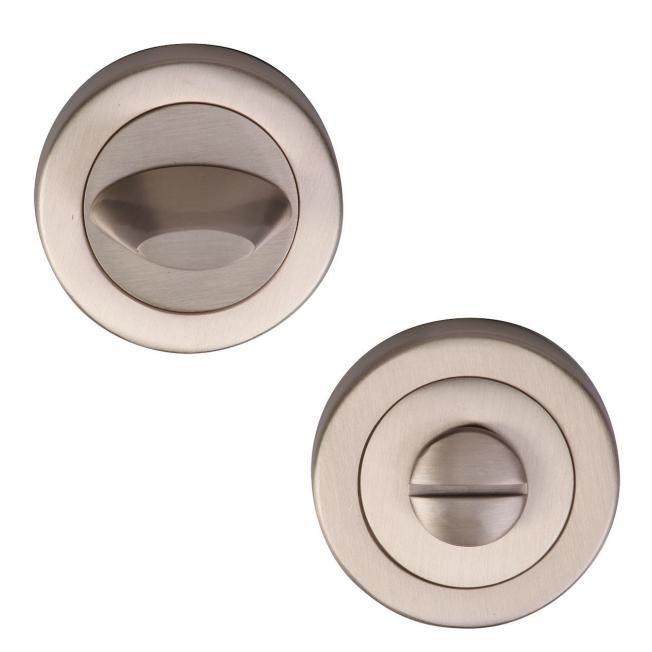

## **Product Images**

- Bathroom snib turn and coin emergency release set
- A turn and release consists of two parts
  1 a snib turn which is fitted on the inside of the bathroom and is used to lock the bathroom or toilet by twisting the snib a quarter turn to the left or right

2 - a release which is fitted on the outside of the bathroom. If some gets locked in the bathroom or toilet the snib can be released in an emergency by twisting a coin or screwdriver in the slotted part of the rose a quarter turn

- This turn and release set uses a 5mm x 5mm spindle (the metal shaft that goes through the door) this suits standard UK bath locks
- A turn and release is only the cosmetic part that you see on the outside of the door and requires a mechanism to work in conjunction with it, such as a bathroom lock or deadbolt