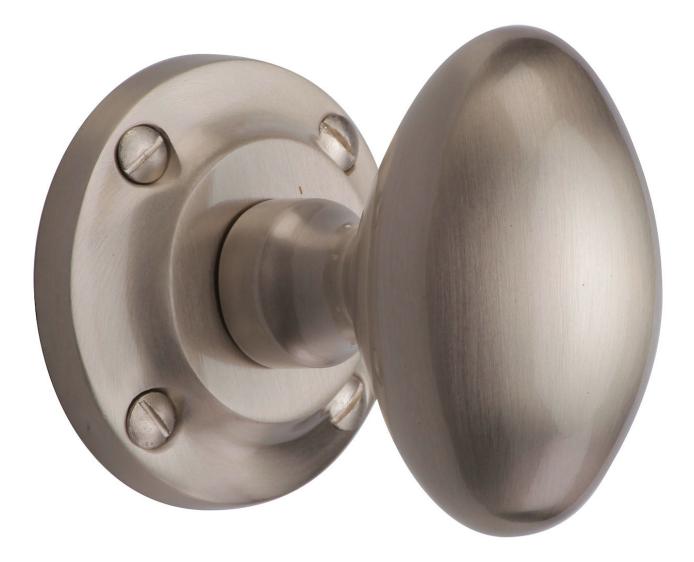

# **Product Images**

• Suffolk Oval Shape Mortice Knobs

#### Finish

• Satin Nickel

#### Dimensions

- Projection 73mm
- Knob Diameter 57mm