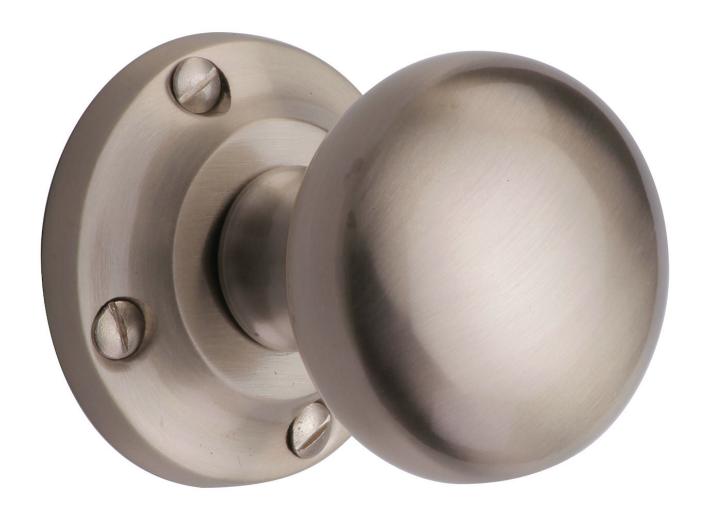

## Victoria Round Mushroom Shape Mortice Door Knobs - Satin Nickel

### **Product Images**

#### **Description**

- Victoria mortice door knobs
- Face fix screws are seen when fitted
- High architectural quality with heavy feel

## **Finish**

• Satin Nickel

### **Dimensions**

- Knob diameter 57mm
- Projection 70mm