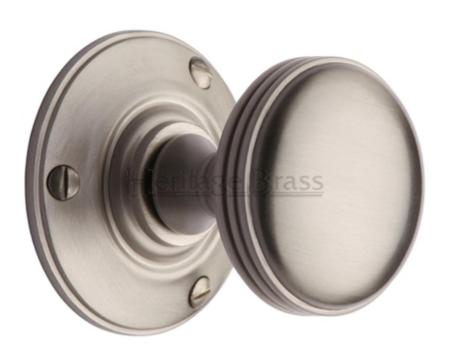

# **Product Images**

# **Description**

- Richmond Mortice Knobs
- Face fix screws are seen when fitted
- High architectural quality with heavy feel

# **Finish**

• Satin Nickel

# **Dimensions**

- Knob diameter 67mm
- Projection 70mm