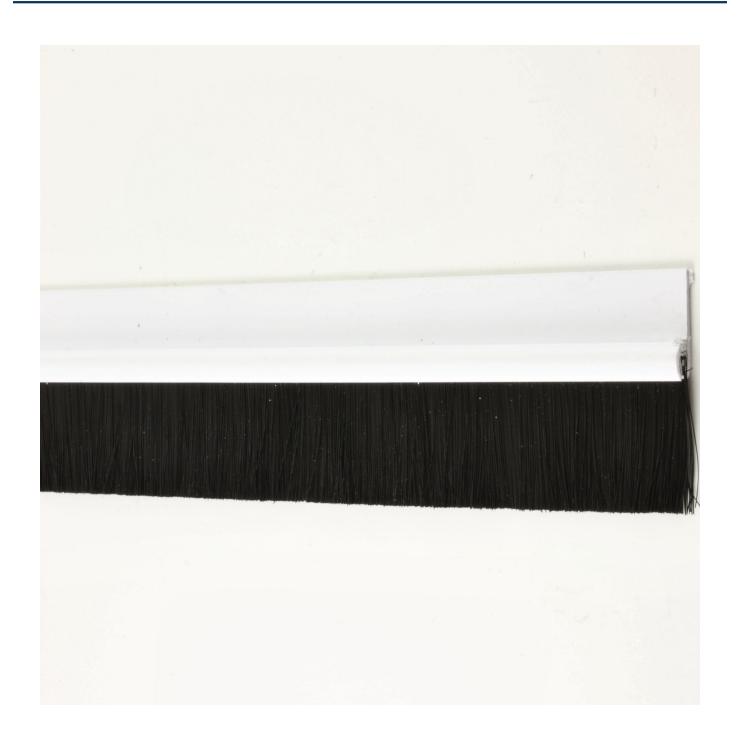

### Draught Excluder - Bottom Of Door Brush Seal - White PVC - 914mm Long

### **Description**

- Brush type bottom of door seal draught excluder.
- Ideal for use on front doors.
- Simple, effective draught excluder which seals gaps 5mm-15mm.
- Ideal for sliding, folding, hinged and garage doors.
- Slotted holes for adjustable fixing.

## **Finish**

• White PVC carrier with 25mm high black nylon brush.