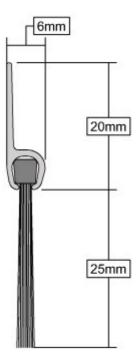

## **Finish**

• White PVC carrier with 25mm high black nylon brush.

# **Dimensions**

- Length Of Seal 914mm
- Brush Depth 25mm