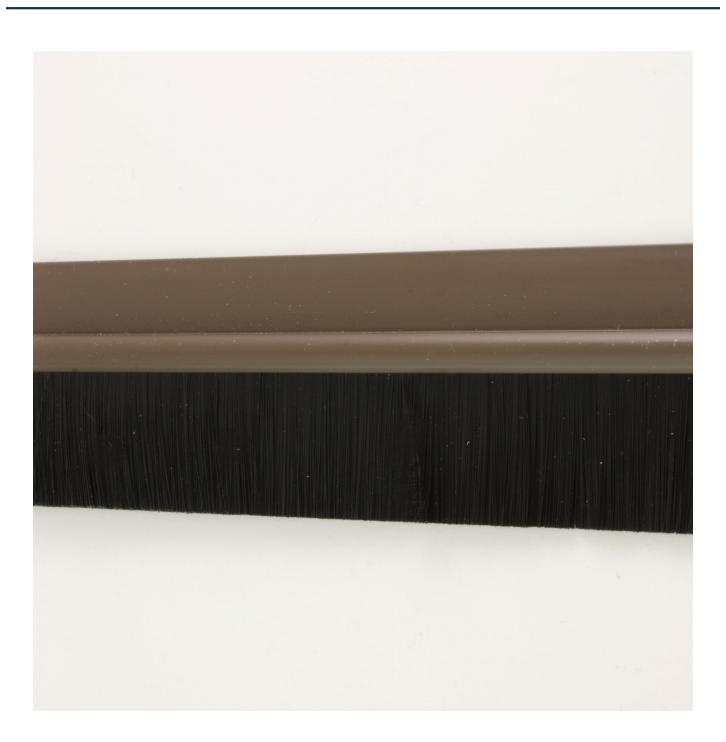

### **Product Images**

- Brush type bottom of door seal draught excluder.
- Ideal for use on front doors.
- Simple, effective draught excluder which seals gaps 5mm-15mm.
- Ideal for sliding, folding, hinged and garage doors.
- Slotted holes for adjustable fixing.

# Finish

• Brown PVC carrier with 25mm high black nylon brush.