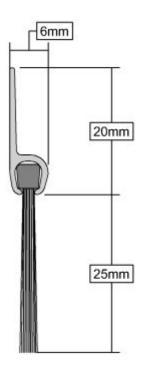

# Finish

• Brown PVC carrier with 25mm high black nylon brush.

## Dimensions

- Length Of Seal 914mm
- Brush Depth 25mm