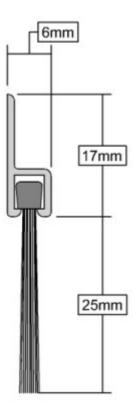

G Johns & Sons Ltd Unit D Westside Business Centre Flex Meadow Harlow, Essex CM19 5SR www.gjohns.co.uk 020 8360 7771 sales@gjohns.co.uk

### Draught Excluder - Bottom Of Door Brush Seal - Gold Aluminium - 914mm Long

#### **Product Images**



- Brush type bottom of door seal draught excluder.
- Ideal for use on front doors.
- Simple, effective draught excluder which seals gaps 5mm-15mm.
- Ideal for sliding, folding, hinged and garage doors.
- Slotted holes for adjustable fixing.
- Carrier made from drawn aluminium.

# Finish

• Gold finished aluminium carrier with black nylon brush.

# **Dimensions**

- Length Of Seal 914mm
- Brush Depth 25mm



#### **Products in this set**

×

30986.1 - Draught Excluder - Bottom Of Door Brush Seal - Gold Aluminium - 914mm Long - Each