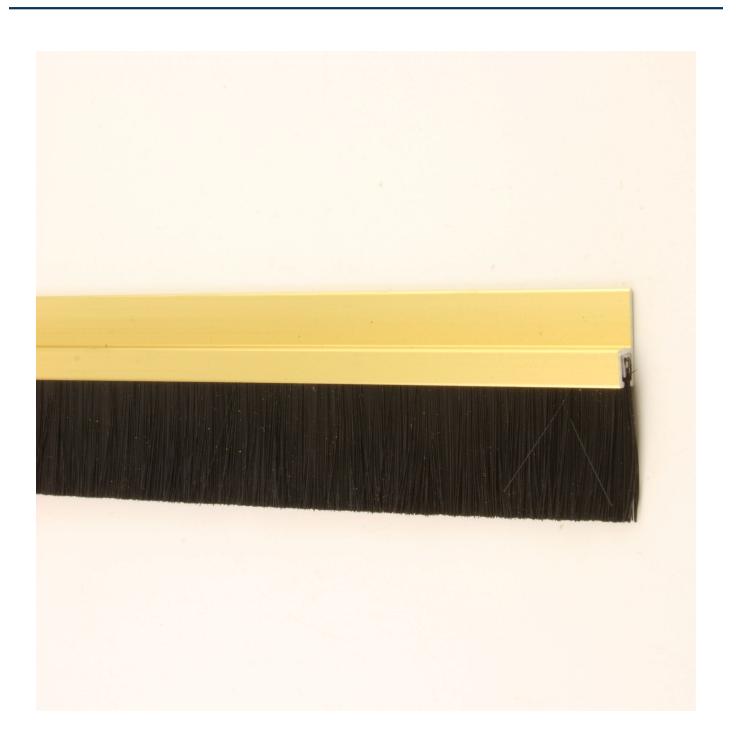

### Draught Excluder - Bottom Of Door Brush Seal - Gold Aluminium - 914mm Long

#### **Product Images**

- Brush type bottom of door seal draught excluder.
- Ideal for use on front doors.
- Simple, effective draught excluder which seals gaps 5mm-15mm.
- Ideal for sliding, folding, hinged and garage doors.
- Slotted holes for adjustable fixing.
- Carrier made from drawn aluminium.

# Finish

• Gold finished aluminium carrier with black nylon brush.

# **Dimensions**

- Length Of Seal 914mm
- Brush Depth 25mm