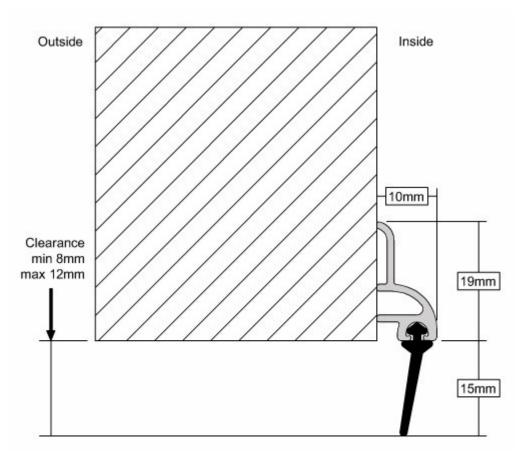

#### **Description**

- Angled rubber door seal draught excluder.
- Ideal for use on the bottom of front doors.
- Designed for use where the inside of the door sits flush (level) with the step or threshold seal.
- Simple, effective draught excluder which seals gaps up to 12mm in height.
- Ideal for sliding, folding, hinged and garage doors.
- Pre-drilled with countersunk holes.
- Carrier made from drawn aluminium.

# **Dimensions**

- Length Of Seal 914mm
- Rubber Depth 15mm