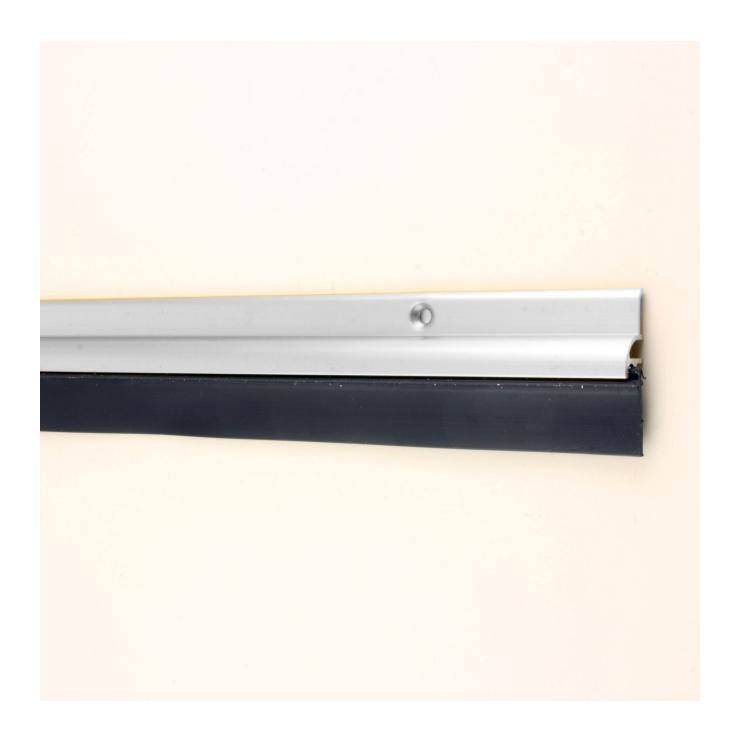

## Draught Excluder - Bottom Of Door Angled Rubber Seal - Mill Aluminium - 914mm Long

#### **Description**

- Angled rubber door seal draught excluder.
- Ideal for use on the bottom of front doors.
- Designed for use where the inside of the door sits flush (level) with the step or threshold seal.
- Simple, effective draught excluder which seals gaps up to 12mm in height.
- Ideal for sliding, folding, hinged and garage doors.
- Pre-drilled with countersunk holes.
- Carrier made from drawn aluminium.

## **Finish**

• Mill finish aluminium carrier with black rubber seal.

# **Dimensions**

- Length Of Seal 914mm
- Rubber Depth 15mm