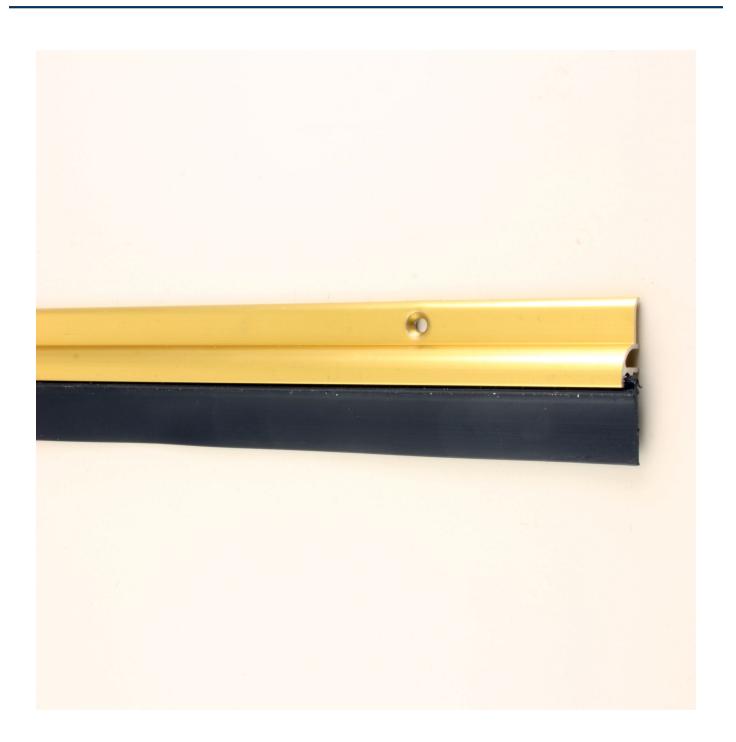

### Draught Excluder - Bottom Of Door Angled Rubber Seal - Gold Aluminium - 914mm Long

#### **Product Images**

- Angled rubber door seal draught excluder.
- Ideal for use on the bottom of front doors.
- Designed for use where the inside of the door sits flush (level) with the step or threshold seal.
- Simple, effective draught excluder which seals gaps up to 12mm in height.
- Ideal for sliding, folding, hinged and garage doors.
- Pre-drilled with countersunk holes.
- Carrier made from drawn aluminium.

## Finish

• Gold finish aluminium carrier with black rubber seal.

# Dimensions

- Length Of Seal 914mm
- Rubber Depth 15mm