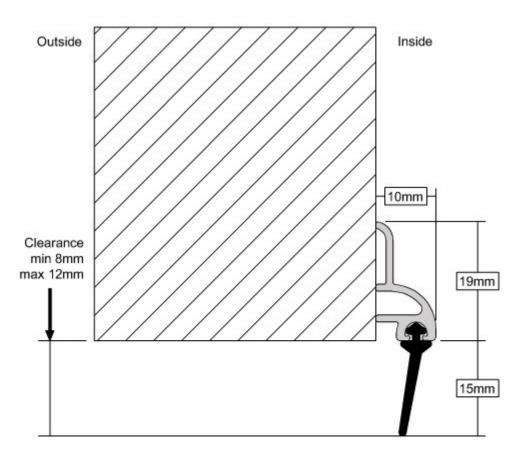

#### **Product Images**

- Angled rubber door seal draught excluder.
- Ideal for use on the bottom of front doors.
- Designed for use where the inside of the door sits flush (level) with the step or threshold seal.
- Simple, effective draught excluder which seals gaps up to 12mm in height.
- Ideal for sliding, folding, hinged and garage doors.
- Pre-drilled with countersunk holes.
- Carrier made from drawn aluminium.

# Dimensions

- Length Of Seal 914mm
- Rubber Depth 15mm