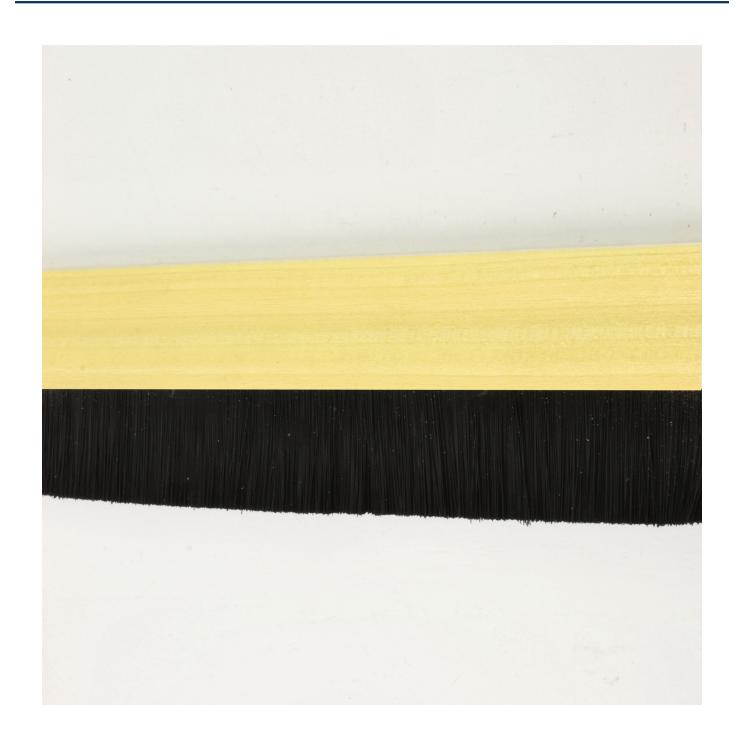

### **Description**

- Wooden brush type bottom of door draught excluder.
- Ideal to seal gaps at the bottom of front doors.
- Simple, effective draught excluder which seals gaps 5mm-15mm.
- Ideal for sliding, folding, hinged and garage doors.
- Slotted holes for adjustable fixing.

# **Finish**

- Natural wood carrier with 25mm high black nylon brush.
- Wooden carrier can be painted, stained or varnished to match the colour of the door.