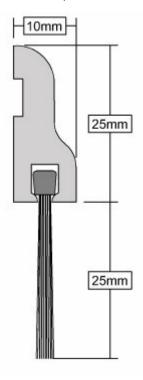

# **Finish**

- Natural wood carrier with 25mm high black nylon brush.
- Wooden carrier can be painted, stained or varnished to match the colour of the door.

## **Dimensions**

- Length Of Seal 914mm
- Brush Depth 25mm