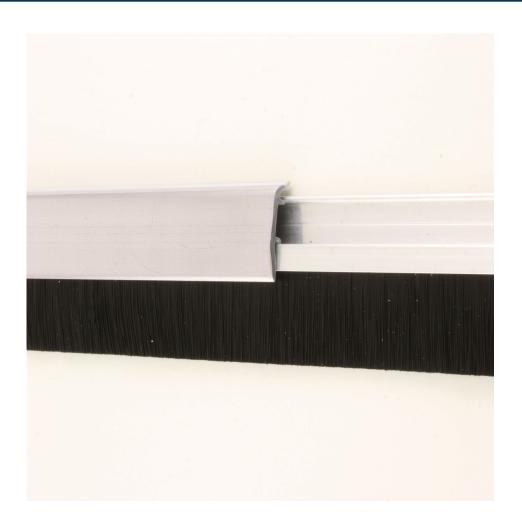

### Description

- Bottom of door brush seal draught excluder.
- Heavy duty aluminium carrier with clip on chrome effect PVC cover.
- Smooth profile cover gives a high quality finish.
- Ideal for use on front doors.
- Simple, effective draught excluder which seals gaps 5mm-15mm.
- Ideal for sliding, folding, hinged and garage doors.

• Carrier has a self adhesive strip along the back of the draught excluder with the option to drill screw holes into the plastic behind the chrome cover.

## Finish

• Chrome effect PVC cover with black nylon brush.

# Dimensions

- Length Of Seal 838mm
- Brush Depth 25mm