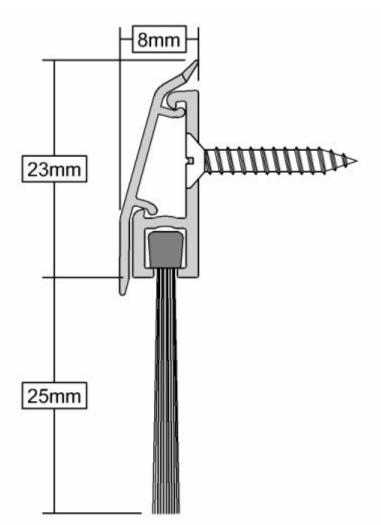

### Description

- Bottom of door brush seal draught excluder.
- Heavy duty aluminium carrier with clip on chrome effect PVC cover.
- Smooth profile cover gives a high quality finish.
- Ideal for use on front doors.
- Simple, effective draught excluder which seals gaps 5mm-15mm.
- Ideal for sliding, folding, hinged and garage doors.

• Carrier has a self adhesive strip along the back of the draught excluder with the option to drill screw holes into the plastic behind the chrome cover.

# Dimensions

- Length Of Seal 838mm
- Brush Depth 25mm