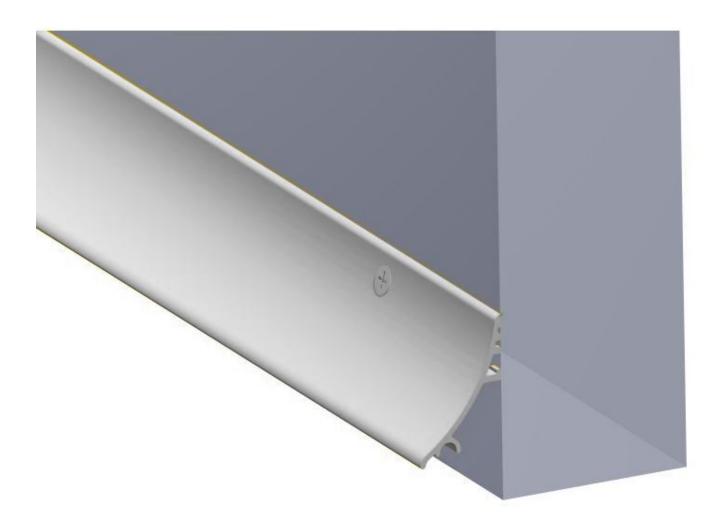

# Bottom Of Door Rain Deflector - Mill Aluminium - 914mm Long

### **Description**

- Bottom of door rain deflector.
- Designed to deflect water away from the door bottom, either in conjunction with a threshold sill, or to replace a weatherboard.
- Ideal for use on front doors.
- Suitable for inward or outward opening doors.
- Quick and easy to fit, pre-drilled with visible screw holes along the top edge.

# **Finish**

• Mill finish aluminium.