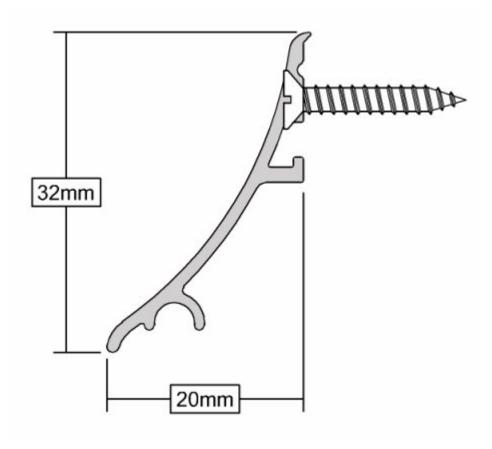

# **Dimensions**

- Length Of Deflector 914mm
- High Of Deflector 32mm
- Projection Of Deflector 20mm