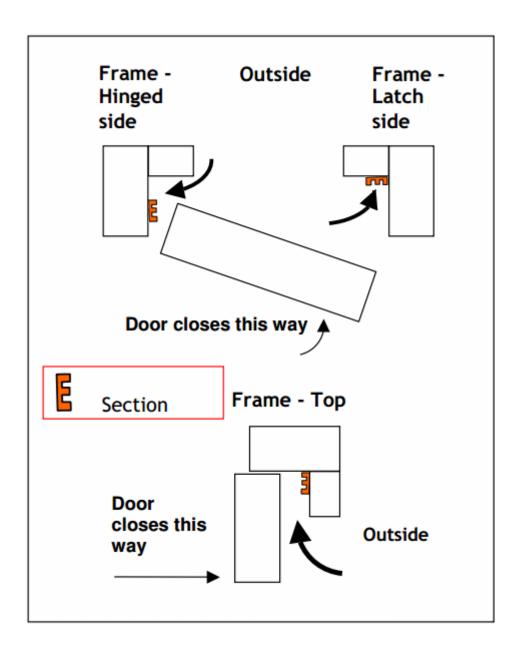

### **Description**

- Brown finish E profile draught excluder.
- Self adhesive rubber weather strip.
- Excellent quality long life EPDM rubber (ethylene propylene diene M-class rubber) draught strip.
- Ideal for use on front doors, back doors and windows.
- Stretch resistant during fitting and in use.
- Simple, effective draught excluder which seals 1.5mm 3mm gaps.
- Designed to be fitted in the rebate of a door or window frame.