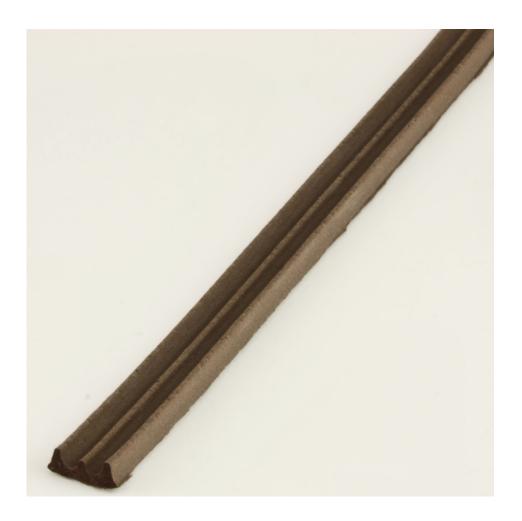

## E' Profile EPDM Rubber Draught Proofing Strip For Doors & Windows - Brown - 10m Roll

### **Description**

- Brown finish E profile draught excluder.
- Self adhesive rubber weather strip.
- Excellent quality long life EPDM rubber (ethylene propylene diene M-class rubber) draught strip.
- Ideal for use on front doors, back doors and windows.
- Stretch resistant during fitting and in use.
- Simple, effective draught excluder which seals 1.5mm 3mm gaps.
- Designed to be fitted in the rebate of a door or window frame.

# **Finish**

• Brown finish EPDM rubber.