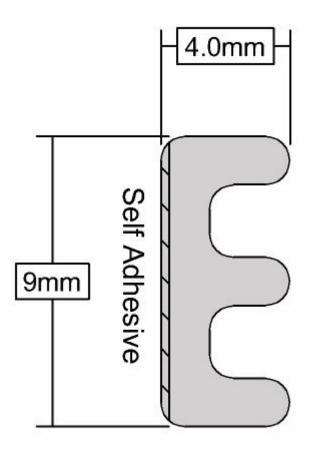

# **Dimensions**

- Length Of Seal 10m Roll
- Depth Of "E" 4mm
- Width Of Strip 9mm