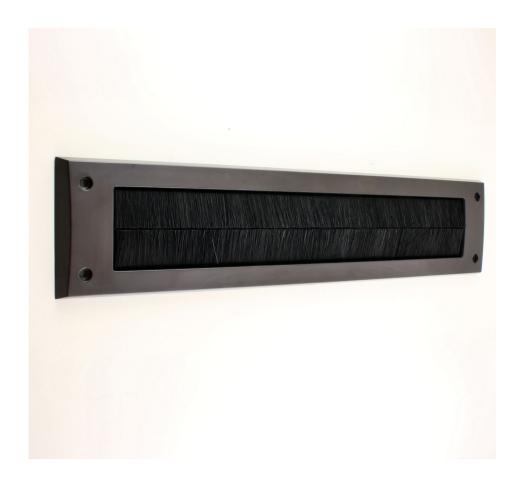

# Draught Seal - Internal Letter Plate Brush Seal - 342mm x 80mm - Brown Frame With Black Brush

# **Finish**

• Brown PVC frame with black nylon brushes.

# **Dimensions**

- Overall Plate Size 342mm x 80mm
- Aperture (Opening) Size 280mm x 47mm

Aperture Size 280mm x 47mm