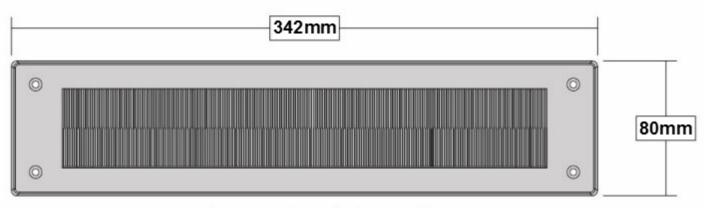

## **Product Images**

# **Dimensions**

- Overall Plate Size 342mm x 80mm
- Aperture (Opening) Size 280mm x 47mm

Aperture Size 280mm x 47mm