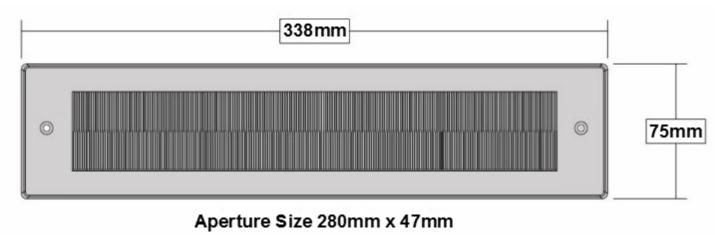

# Dimensions

- Overall Plate Size 338mm x 75mm
- Aperture (Opening) Size 280mm x 47mm