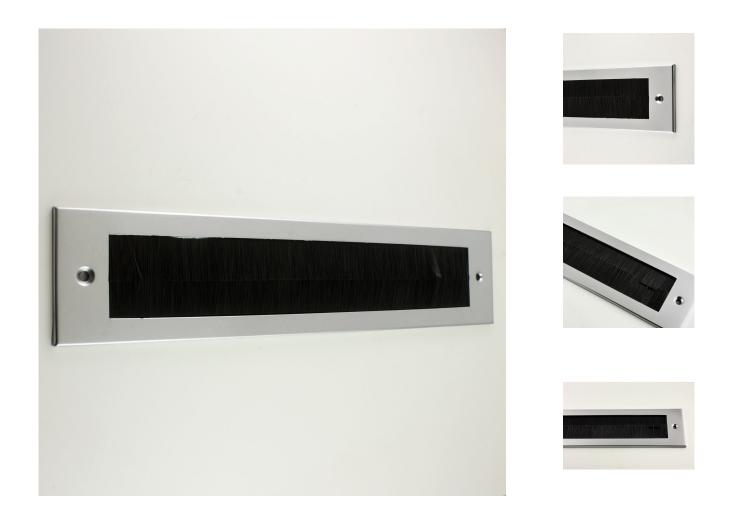

## Draught Seal - Internal Letter Plate Brush Seal - 338mm x 75mm - Silver Aluminium Frame With Black Brush

### Description

- Internal letter box brush seal.
- Ideal for use on front doors, helps stop draught, dust, rain and people looking through the letter plate from the outside.
- Simple, effective draught excluder, simply screws to the back of a front door to seal the hole made by the letter plate.

# Finish

• Silver aluminium frame with black nylon brushes.