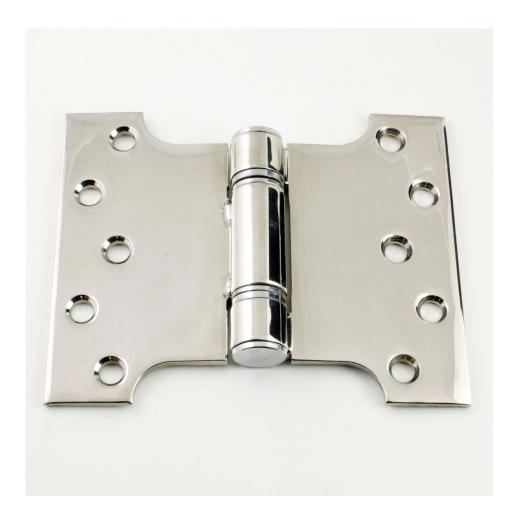

# Fire Rated Parliament Projection Hinges - Grade 13 - CE / UKCA Marked - Certifire Approved - 120kg Weight Limit - Polished Stainless Steel

# **Description**

- Parliament projection hinges for double, patio and French doors.
- Projects doors clear of architraves, window boards or down pipes
- Hinges allow doors to fold back 180 degrees
- Suitable for doors up to 120kg (weight limit based on 3 x hinges)
- Heavy duty for high use fire doors
- For exterior / interior use
- BS EN grade 13 CE Marked / UKCA Marked
- Suitable for 60 minute fire doors, when used in conjunction with intumescent hinge pad liners,
- Measurements are leaf height x inside clearance x fully open width
- Inside clearance measurement is between the wings of the hinge and is the maximum projection you can achieve on lightweight doors

## Dimensions

Available in 3 Sizes

31141.1 - (102mm x 102mm x 4mm)

31141.2 - (102mm x 127mm x 4mm)

31141.3 - (102mm x 152mm x 4mm)

|                  | 31141.1 | 31141.2 | 31141.3 | Dimension On Diagram |
|------------------|---------|---------|---------|----------------------|
| Height           | 102mm   | 102mm   | 102mm   | Α                    |
| Width            | 102mm   | 127mm   | 152mm   | В                    |
| Leaf Width       | 26mm    | 26mm    | 26mm    | С                    |
| Projection given | 50mm    | 76mm    | 102mm   | D                    |
| Thickness        | 4mm     | 4mm     | 4mm     | N/A                  |

## Important Info Before You Buy

• Parliament hinges are used to help project or "throw" a door past an obstruction so it can fold back on it's self 180degrees

- Suitable for wooden doors
- Hinges are sold and priced in pairs and come supplied with screws