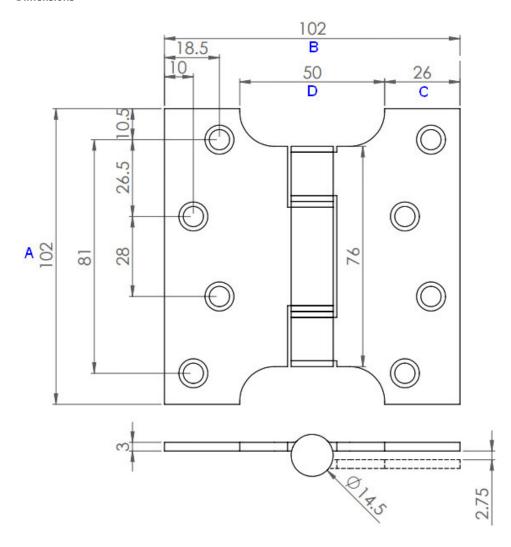

## Dimensions

Available in 3 Sizes

31141.1 - (102mm x 102mm x 4mm)

31141.2 - (102mm x 127mm x 4mm)

31141.3 - (102mm x 152mm x 4mm)

|                  | 31141.1 | 31141.2 | 31141.3 | Dimension On Diagram |
|------------------|---------|---------|---------|----------------------|
| Height           | 102mm   | 102mm   | 102mm   | Α                    |
| Width            | 102mm   | 127mm   | 152mm   | В                    |
| Leaf Width       | 26mm    | 26mm    | 26mm    | С                    |
| Projection given | 50mm    | 76mm    | 102mm   | D                    |
| Thickness        | 4mm     | 4mm     | 4mm     | N/A                  |