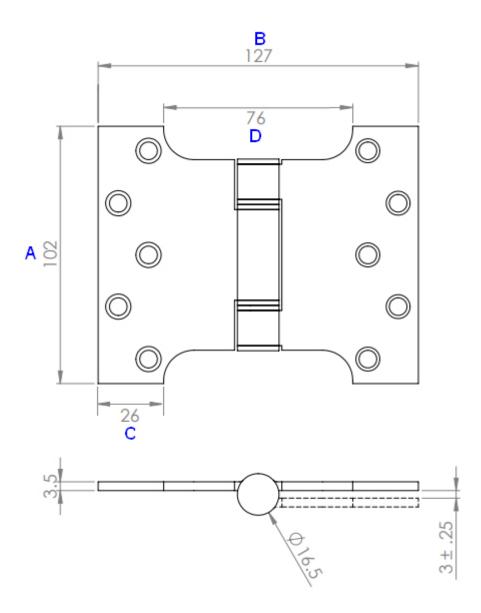

## Dimensions

Available in 3 Sizes

31141.1 - (102mm x 102mm x 4mm)

31141.2 - (102mm x 127mm x 4mm)

31141.3 - (102mm x 152mm x 4mm)

|                  | 31141.1 | 31141.2 | 31141.3 | Dimension On Diagram |
|------------------|---------|---------|---------|----------------------|
| Height           | 102mm   | 102mm   | 102mm   | Α                    |
| Width            | 102mm   | 127mm   | 152mm   | В                    |
| Leaf Width       | 26mm    | 26mm    | 26mm    | С                    |
| Projection given | 50mm    | 76mm    | 102mm   | D                    |
| Thickness        | 4mm     | 4mm     | 4mm     | N/A                  |