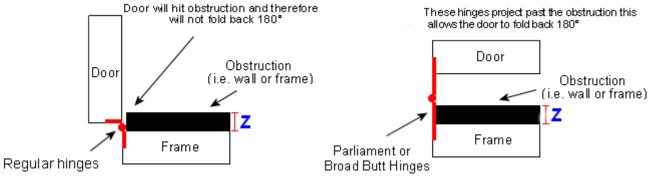

## Important Info Before You Buy

• Parliament hinges are used to help project or "throw" a door past an obstruction so it can fold back on it's self 180degrees

- Suitable for wooden doors
- Hinges are sold and priced in pairs and come supplied with screws