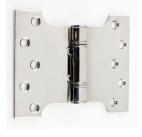

# **Description**

- Parliament projection hinges for double, patio and French doors.
- Projects doors clear of architraves, window boards or down pipes
- Hinges allow doors to fold back 180 degrees
- Suitable for doors up to 120kg (weight limit based on 3 x hinges)
- Heavy duty for high use fire doors
- For exterior / interior use
- BS EN grade 13 CE Marked / UKCA Marked
- Suitable for 60 minute fire doors, when used in conjunction with intumescent hinge pad liners,
- Measurements are leaf height x inside clearance x fully open width
- Inside clearance measurement is between the wings of the hinge and is the maximum projection you can achieve on lightweight doors

## Dimensions

Available in 3 Sizes

31141.1 - (102mm x 102mm x 4mm)

31141.2 - (102mm x 127mm x 4mm)

31141.3 - (102mm x 152mm x 4mm)

|                  | 31141.1 | 31141.2 | 31141.3 | Dimension On Diagram |
|------------------|---------|---------|---------|----------------------|
| Height           | 102mm   | 102mm   | 102mm   | Α                    |
| Width            | 102mm   | 127mm   | 152mm   | В                    |
| Leaf Width       | 26mm    | 26mm    | 26mm    | С                    |
| Projection given | 50mm    | 76mm    | 102mm   | D                    |
| Thickness        | 4mm     | 4mm     | 4mm     | N/A                  |

## Important Info Before You Buy

• Parliament hinges are used to help project or "throw" a door past an obstruction so it can fold back on it's self 180degrees

- Suitable for wooden doors
- Hinges are sold and priced in pairs and come supplied with screws