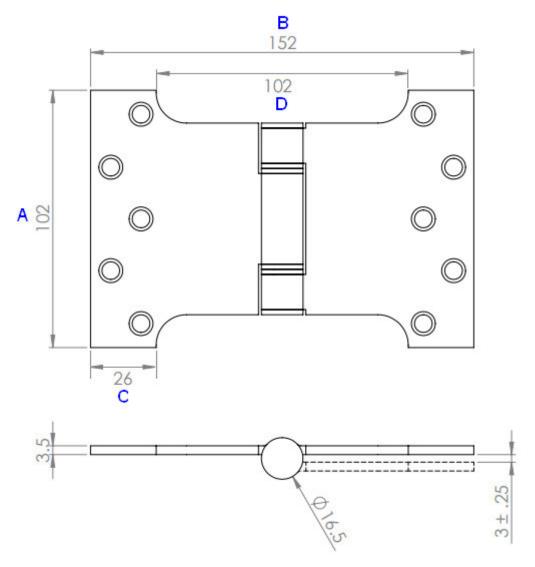

## Dimensions

Available in 3 Sizes

31141.1 - (102mm x 102mm x 4mm)

31141.2 - (102mm x 127mm x 4mm)

31141.3 - (102mm x 152mm x 4mm)

|                  | 31141.1 | 31141.2 | 31141.3 | Dimension On Diagram |
|------------------|---------|---------|---------|----------------------|
| Height           | 102mm   | 102mm   | 102mm   | Α                    |
| Width            | 102mm   | 127mm   | 152mm   | В                    |
| Leaf Width       | 26mm    | 26mm    | 26mm    | С                    |
| Projection given | 50mm    | 76mm    | 102mm   | D                    |
| Thickness        | 4mm     | 4mm     | 4mm     | N/A                  |