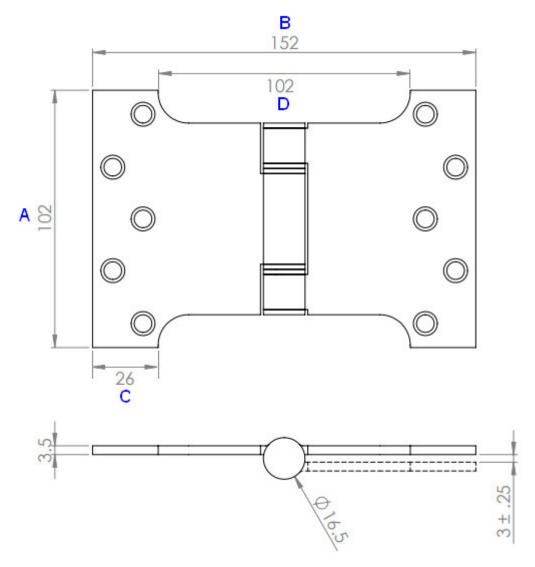

#### **Dimensions**

### Available in 3 Sizes

31143.1 - (102mm x 102mm x 4mm)

31143.2 - (102mm x 127mm x 4mm)

31143.3 - (102mm x 152mm x 4mm)

|                  | 31143.1 | 31143.2 | 31143.3 | Dimension On Diagram |
|------------------|---------|---------|---------|----------------------|
| Height           | 102mm   | 102mm   | 102mm   | Α                    |
| Width            | 102mm   | 127mm   | 152mm   | В                    |
| Leaf Width       | 26mm    | 26mm    | 26mm    | С                    |
| Projection given | 50mm    | 76mm    | 102mm   | D                    |
| Thickness        | 4mm     | 4mm     | 4mm     | N/A                  |

31143.2 - Grade 13 Parliament Projection Hinges - Fire Rated - CE / UKCA Marked - Certifire Approved - 120kg Weight Limit - 102mm x 75mm x 127mm x 3.5mm - Satin Stainless Steel - Pair - (2 Hinges)

31143.3 - Grade 13 Parliament Projection Hinges - Fire Rated - CE / UKCA Marked - Certifire Approved - 120kg Weight Limit - 102mm x 100mm x 152mm x 3.5mm - Satin Stainless Steel - Pair - (2 Hinges)