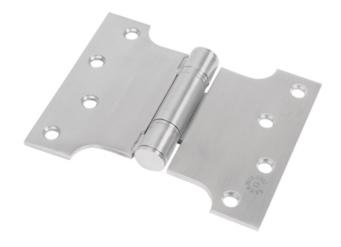

## **Product Images**

## **Description**

- Parliament projection hinges for double, patio and French doors.
- Projects doors clear of architraves, window boards or down pipes
- Hinges allow doors to fold back 180 degrees
- Suitable for doors up to 120kg (weight limit based on 3 x hinges)
- Heavy duty for high use fire doors
- For exterior / interior use
- BS EN grade 13 CE Marked / UKCA Marked
- Suitable for 60 minute fire doors, when used in conjunction with intumescent hinge pad liners,
- Measurements are leaf height x inside clearance x fully open width
- Inside clearance measurement is between the wings of the hinge and is the maximum projection you can achieve on lightweight doors
- For glazed or solid doors, inset the hinge leaf an additional 15% each side, for example 30% less projection
- 25 year guarantee