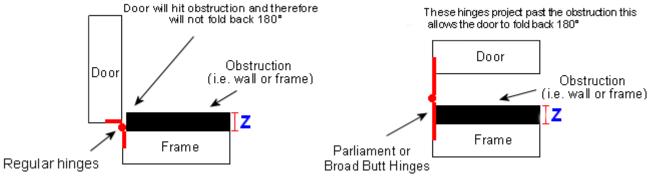

## **Description**

- Parliament projection hinges for double, patio and French doors.
- Projects doors clear of architraves, window boards or down pipes
- Hinges allow doors to fold back 180 degrees
- Suitable for doors up to 120kg (weight limit based on 3 x hinges)
- Heavy duty for high use fire doors
- For exterior / interior use
- BS EN grade 13 CE Marked / UKCA Marked
- Suitable for 60 minute fire doors, when used in conjunction with intumescent hinge pad liners,
- Measurements are leaf height x inside clearance x fully open width
- Inside clearance measurement is between the wings of the hinge and is the maximum projection you can achieve on lightweight doors
- For glazed or solid doors, inset the hinge leaf an additional 15% each side, for example 30% less projection
- 25 year guarantee

### Important Info Before You Buy

• Parliament hinges are used to help project or "throw" a door past an obstruction so it can fold back on it's self 180degrees

- Suitable for wooden doors
- Hinges are sold and priced in pairs and come supplied with screws