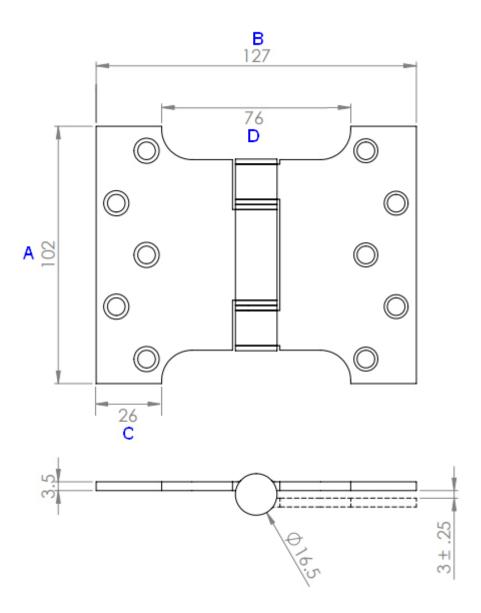

#### **Dimensions**

### Available in 3 Sizes

31143.1 - (102mm x 102mm x 4mm)

31143.2 - (102mm x 127mm x 4mm)

31143.3 - (102mm x 152mm x 4mm)

|                  | 31143.1 | 31143.2 | 31143.3 | Dimension On Diagram |
|------------------|---------|---------|---------|----------------------|
| Height           | 102mm   | 102mm   | 102mm   | Α                    |
| Width            | 102mm   | 127mm   | 152mm   | В                    |
| Leaf Width       | 26mm    | 26mm    | 26mm    | С                    |
| Projection given | 50mm    | 76mm    | 102mm   | D                    |
| Thickness        | 4mm     | 4mm     | 4mm     | N/A                  |

31143.2 - Grade 13 Parliament Projection Hinges - Fire Rated - CE / UKCA Marked - Certifire Approved - 120kg Weight Limit - 102mm x 75mm x 127mm x 3.5mm - Satin Stainless Steel - Pair - (2 Hinges)

31143.3 - Grade 13 Parliament Projection Hinges - Fire Rated - CE / UKCA Marked - Certifire Approved - 120kg Weight Limit - 102mm x 100mm x 152mm x 3.5mm - Satin Stainless Steel - Pair - (2 Hinges)