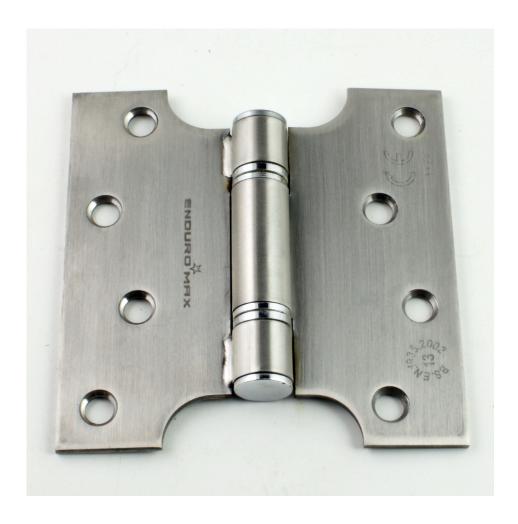

# Fire Rated Parliament Projection Hinges - Grade 13 - CE / UKCA Marked - Certifire Approved - 120kg Weight Limit - Satin Stainless Steel

## **Product Images**

## **Description**

- Parliament projection hinges for double, patio and French doors.
- Projects doors clear of architraves, window boards or down pipes
- Hinges allow doors to fold back 180 degrees
- Suitable for doors up to 120kg (weight limit based on 3 x hinges)
- Heavy duty for high use fire doors
- For exterior / interior use
- BS EN grade 13 CE Marked / UKCA Marked
- Suitable for 60 minute fire doors, when used in conjunction with intumescent hinge pad liners,
- Measurements are leaf height x inside clearance x fully open width
- Inside clearance measurement is between the wings of the hinge and is the maximum projection you can achieve on lightweight doors
- For glazed or solid doors, inset the hinge leaf an additional 15% each side, for example 30% less projection
- 25 year guarantee