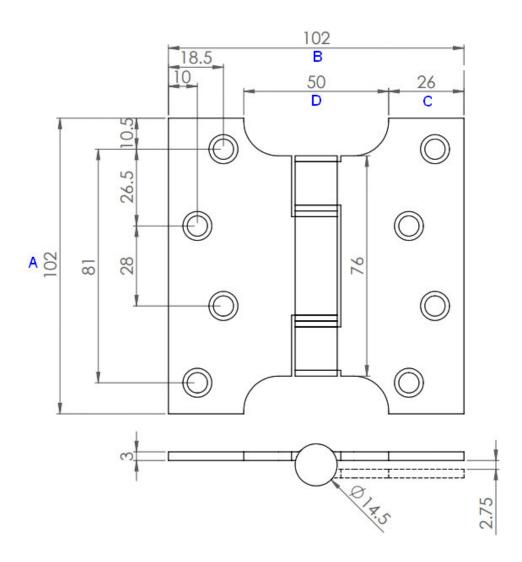

#### **Dimensions**

### Available in 3 Sizes

31143.1 - (102mm x 102mm x 4mm)

31143.2 - (102mm x 127mm x 4mm)

31143.3 - (102mm x 152mm x 4mm)

|                  | 31143.1 | 31143.2 | 31143.3 | Dimension On Diagram |
|------------------|---------|---------|---------|----------------------|
| Height           | 102mm   | 102mm   | 102mm   | Α                    |
| Width            | 102mm   | 127mm   | 152mm   | В                    |
| Leaf Width       | 26mm    | 26mm    | 26mm    | С                    |
| Projection given | 50mm    | 76mm    | 102mm   | D                    |
| Thickness        | 4mm     | 4mm     | 4mm     | N/A                  |

#### **Products in this set**

31143.1 - Grade 13 Parliament Projection Hinges - Fire Rated - CE / UKCA Marked - Certifire Approved - 120kg Weight Limit - 102mm x 50mm x 102mm x 3mm - Satin Stainless Steel - Pair - (2 Hinges)