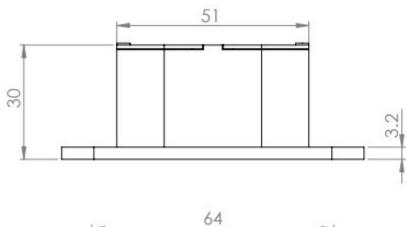

## **Description**

- Emergency release door stop for use on accessible toilet doors.
- 80mm x 40mm x 30mm.
- Satin stainless steel.
- Designed to be used with a double action pivot set.