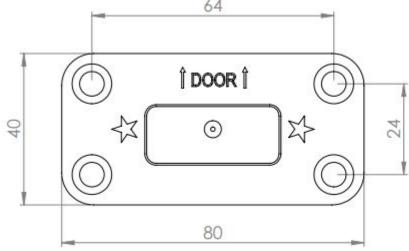

## **Description**

- Emergency release door stop for use on accessible toilet doors.
- 80mm x 40mm x 30mm.
- Satin stainless steel.
- Designed to be used with a double action pivot set.