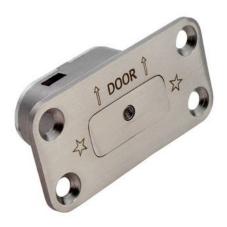

## **Emergency Release Door Stop For Use On Accessible Toilet Doors - Satin Stainless Steel**

## **Description**

- Emergency release door stop for use on accessible toilet doors.
- 80mm x 40mm x 30mm.
- Satin stainless steel.
- Designed to be used with a double action pivot set.