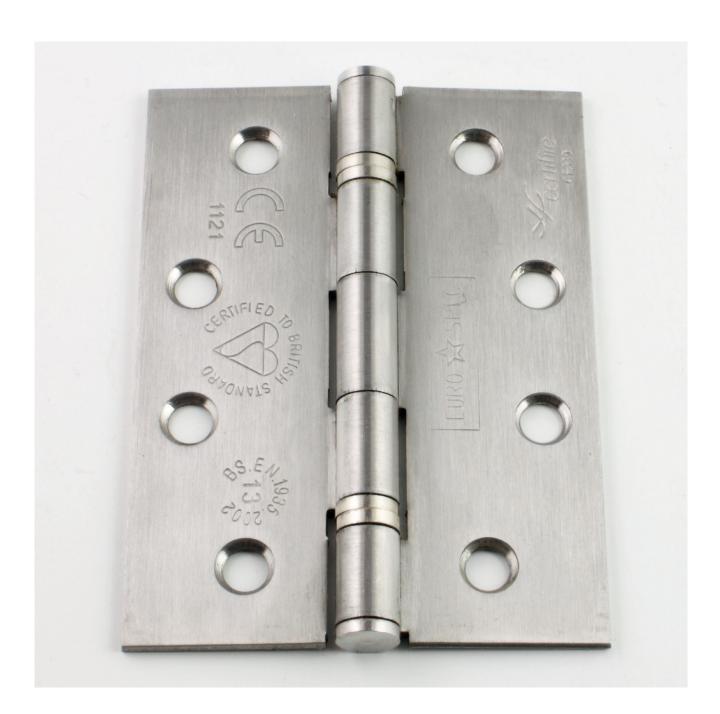

#### Slim Knuckle Grade 13 Fire Rated Hinges - CE / UKCA Marked - Certifire Approved - Satin Stainless Steel - 102mm x 76mm

#### **Product Images**

- Grade 13 ball bearing hinges -102mm x 76mm (4" x 3")
- Slim Knuckle design architectural quality.
- Brushed (satin) finish
- One hour fire rated hinges suitable for use on internal or external timber doors
- Tested and passed to the British / European standard BS EN 1935 suitable for use on fire doors up to 120kg in weight
- Ball bearings located in the knuckle of hinge provide a smooth action, excellent strength and high wear-ability