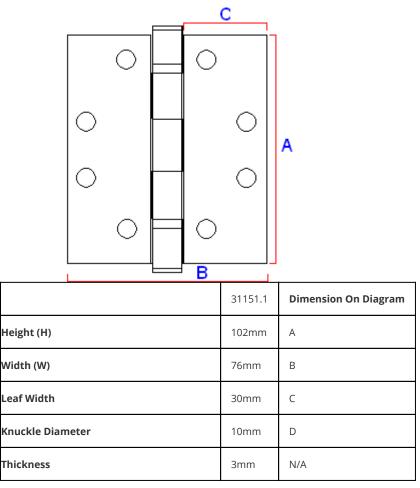

# Dimensions

## **Unit Of Sale**

• The 31151.1 hinges are sold and priced in pairs (2 hinges) and come supplied with fixing screws.